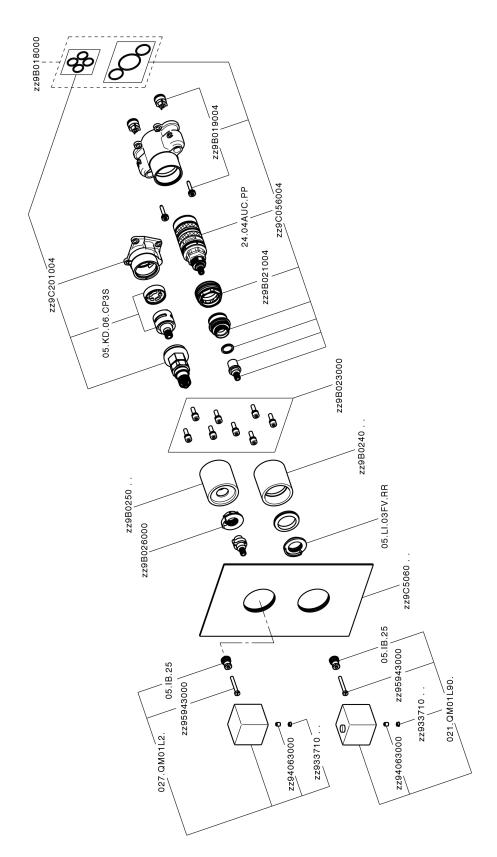

# One Box Universal Concealed Part ONE BOX\_ZA00B031

MODEL ZA00B031

One Box Universal Concealed Part, for 1,2 or 3 outlet thermostatic or single lever, without trim kit, with noise reducers, with sealing gasket

# One Box Universal Concealed Part ONE BOX\_ZA00B030

MODEL ZA00B030

One Box Universal Concealed Part, for 1,2 or 3 outlet thermostatic or single lever, without trim kit, without noise reducers, with sealing gasket