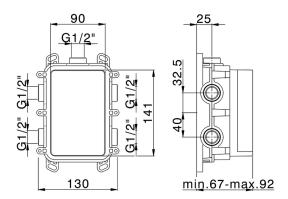

# One Box Universal Concealed Part ONE BOX\_ZA00B031

MODEL ZA00B031

One Box Universal Concealed Part, for 1,2 or 3 outlet thermostatic or single lever, without trim kit, with noise reducers, with sealing gasket

# One Box Universal Concealed Part ONE BOX\_ZA00B030

MODEL ZA00B030

One Box Universal Concealed Part, for 1,2 or 3 outlet thermostatic or single lever, without trim kit, without noise reducers, with sealing gasket

#### **CHARACTERISTICS**

Cartridge Spare Parts 24.04A.PP

8x20 Plus P Thermostatic Valve

Installation Concealed

Required concealed parts ZA00B031

ZA00B030