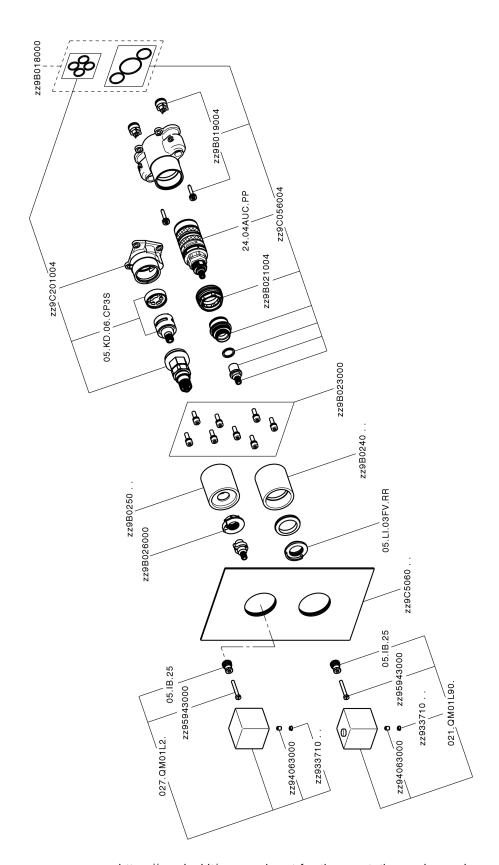

#### **CHARACTERISTICS**

Cartridge Spare Parts 24.04A.PP

8x20 Plus P Thermostatic Valve

Installation Concealed

Required concealed parts ZA00B031

ZA00B030

# One Box Universal Concealed Part ONE BOX\_ZA00B031

MODEL ZA00B031

One Box Universal Concealed Part, for 1,2 or 3 outlet thermostatic or single lever, without trim kit, with noise reducers, with sealing gasket

## One Box Universal Concealed Part ONE BOX\_ZA00B030

MODEL ZA00B030

One Box Universal Concealed Part, for 1,2 or 3 outlet thermostatic or single lever, without trim kit, without noise reducers, with sealing gasket