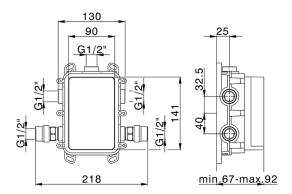

# **Exposed part for Thermostatic One Box Valve ONE BOX\_WE0BT030**

MODEL WE0BT030

Exposed part for Thermostatic One Box Valve,wth 1-2-3 outlet deviastop,Minimum depth of installation: 67 mm,without concealed part,for items ZA00B030-ZA00B031

# **Exposed part for Thermostatic One Box Valve ONE BOX\_WE0BT030**

**WE0BT030** 

https://en.cisal.it/exposed-part-for-thermostatic-one-box-valve-one-boxwe0bt030