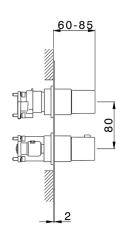

# **Exposed part for Thermostatic One Box Valve ONE BOX\_WE0BT030**

MODEL WE0BT030

Exposed part for Thermostatic One Box Valve,wth 1-2-3 outlet deviastop,Minimum depth of installation: 67 mm,without concealed part,for items ZA00B030-ZA00B031

# **Exposed part for Thermostatic One Box Valve ONE BOX\_WE0BT030**

**WE0BT030** 

https://en.cisal.it/exposed-part-for-thermostatic-one-box-valve-one-boxwe0bt030