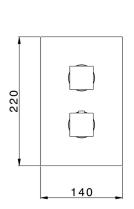

# **Exposed part for Thermostatic One Box Valve ONE BOX\_WE0BT030**

MODEL WE0BT030

Exposed part for Thermostatic One Box Valve,wth 1-2-3 outlet deviastop,Minimum depth of installation: 67 mm,without concealed part,for items ZA00B030-ZA00B031

# **Exposed part for Thermostatic One Box Valve ONE BOX\_WE0BT030**

**WE0BT030** 

https://en.cisal.it/exposed-part-for-thermostatic-one-box-valve-one-boxwe0bt030