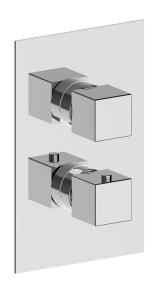

# **Exposed part for Thermostatic One Box Valve ONE BOX\_WE0BT030**

MODEL WE0BT030

Exposed part for Thermostatic One Box Valve,wth 1-2-3 outlet deviastop,Minimum depth of installation: 67 mm,without concealed part,for items ZA00B030-ZA00B031

## **AVAILABLE FINISHINGS**

21 Chrome

2F 2F Brushed Nickel

2Q Black Titanium

#### **CHARACTERISTICS**

Cartridge Spare Parts 24.04A.PP

8x20 Plus P Thermostatic Valve

Installation Concealed

Required concealed parts ZA00B031

ZA00B030

#### **DeviaStop**

The Cisal Devia Stop technology allows to adjust the water flow and to direct it to the selected output point (overhead soaker, hand shower, etc).

#### **Thermostatic**

The Cisal thermostatic is your personal water manager, helping you to handle, control and save water and energy.

# **Exposed part for Thermostatic One Box Valve ONE BOX\_WE0BT030**

**WE0BT030** 

https://en.cisal.it/exposed-part-for-thermostatic-one-box-valve-one-boxwe0bt030