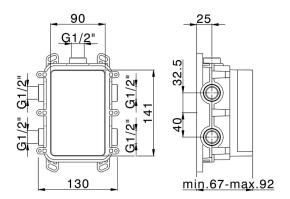

# One Box Universal Concealed Part ONE BOX\_ZA00B031

MODEL ZA00B031

One Box Universal Concealed Part, for 1,2 or 3 outlet thermostatic or single lever, without trim kit, with noise reducers, with sealing gasket

## One Box Universal Concealed Part ONE BOX\_ZA00B030

MODEL ZA00B030

One Box Universal Concealed Part, for 1,2 or 3 outlet thermostatic or single lever, without trim kit, without noise reducers, with sealing gasket