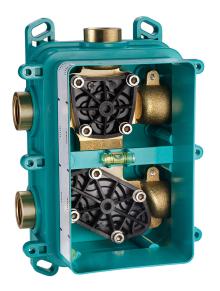

# One Box Universal Concealed Part ONE BOX\_ZA00B030

MODEL ZA00B030

One Box Universal Concealed Part, for 1,2 or 3 outlet thermostatic or single lever, without trim kit, without noise reducers, with sealing gasket

### AVAILABLE FINISHINGS

04 04 Without finishing

#### CHARACTERISTICS

Concealed 1