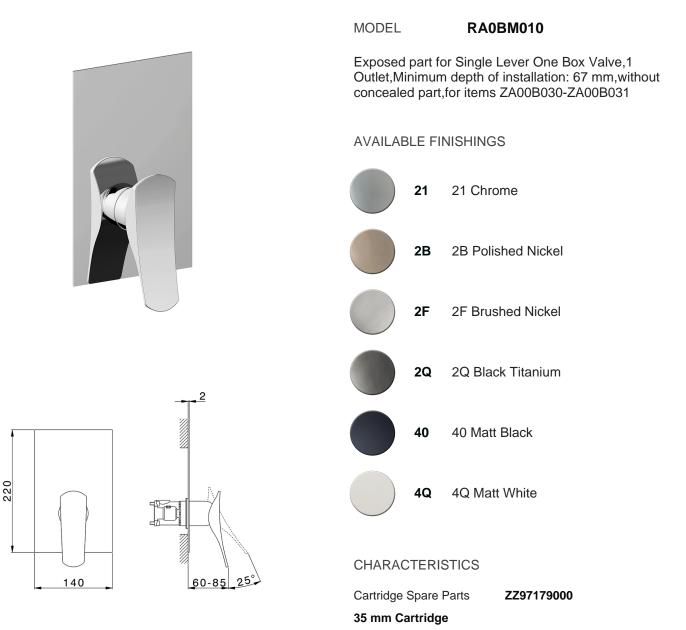

# Exposed part for Single Lever One Box Valve ONE BOX\_RA0BM010

## Exposed part for Single Lever One Box Valve ONE BOX\_RA0BM010

RA0BM010

https://en.cisal.it/exposed-part-for-single-lever-one-box-valve-one-boxra0bm010