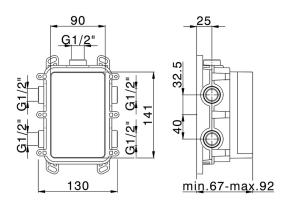

## MODEL ZA00B031

One Box Universal Concealed Part, for 1,2 or 3 outlet thermostatic or single lever, without trim kit, with noise reducers, with sealing gasket

### AVAILABLE FINISHINGS

04 04 Without finishing

### CHARACTERISTICS

Concealed 1