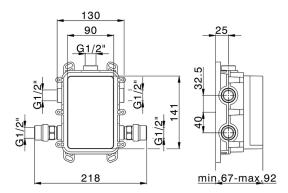

# One Box Universal Concealed Part ONE BOX\_ZA00B030

MODEL ZA00B030

One Box Universal Concealed Part, for 1,2 or 3 outlet thermostatic or single lever, without trim kit, without noise reducers, with sealing gasket

### AVAILABLE FINISHINGS

04 04 Without finishing

#### CHARACTERISTICS

Concealed 1