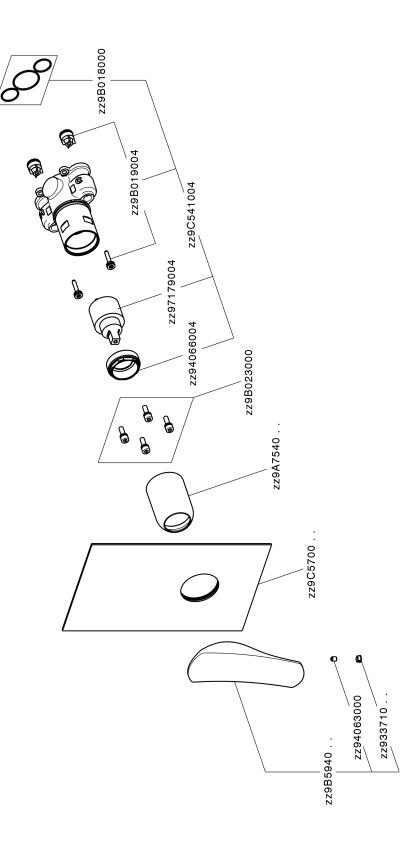

# Exposed part for Single Lever One Box Valve ONE BOX\_RA0BM010

## Exposed part for Single Lever One Box Valve ONE BOX\_RA0BM010

RA0BM010

https://en.cisal.it/exposed-part-for-single-lever-one-box-valve-one-boxra0bm010