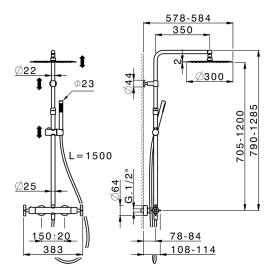

### MODEL GSC8401D

2-functions Thermostatic shower set,2 outlet deviastop,adjustable riser column,sliding handshower holder,22,5mm Brass One Spray handshower,300 mm round showerhead 2 mm thick INOX,150 cm smooth SUPREME Flexible Hose