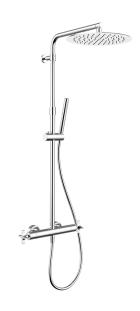

### MODEL GSC8401D

2-functions Thermostatic shower set,2 outlet deviastop,adjustable riser column,sliding handshower holder,22,5mm Brass One Spray handshower,300 mm round showerhead 2 mm thick INOX,150 cm smooth SUPREME Flexible Hose