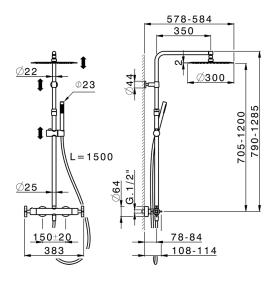

### MODEL GSC8401D

2-functions Thermostatic shower set,2 outlet deviastop,adjustable riser column,sliding handshower holder,22,5mm Brass One Spray handshower,300 mm round showerhead 2 mm thick INOX,150 cm smooth SUPREME Flexible Hose