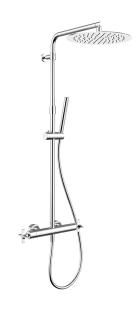

### MODEL GSC8401D

2-functions Thermostatic shower set,2 outlet deviastop,adjustable riser column,sliding handshower holder,22,5mm Brass One Spray handshower,300 mm round showerhead 2 mm thick INOX,150 cm smooth SUPREME Flexible Hose