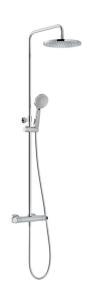

### MODEL A3C82010

2-functions Thermostatic shower set,2 outlet deviastop,adjustable riser column,sliding handshower holder,100 mm ABS Lodge 3 spray handshower,D.250 mm round showerhead,150 cm smooth SILVERFLEX Flexible Hose