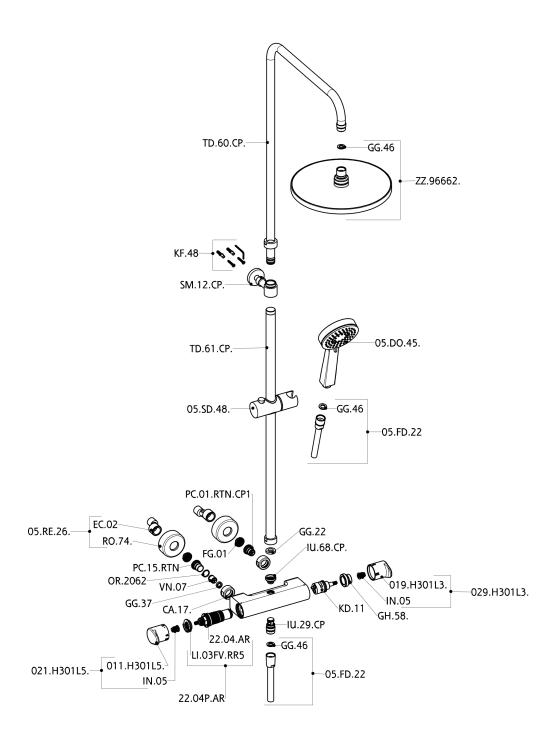

#### **CHARACTERISTICS**

Cartridge Spare Parts 22.04A.AR - ZZ97279004

Argo 2 (long filter) Thermostatic Valve