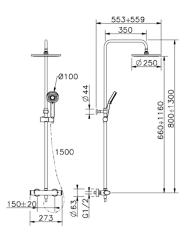

### MODEL A3C82010

2-functions Thermostatic shower set,2 outlet deviastop,adjustable riser column,sliding handshower holder,100 mm ABS Lodge 3 spray handshower,D.250 mm round showerhead,150 cm smooth SILVERFLEX Flexible Hose