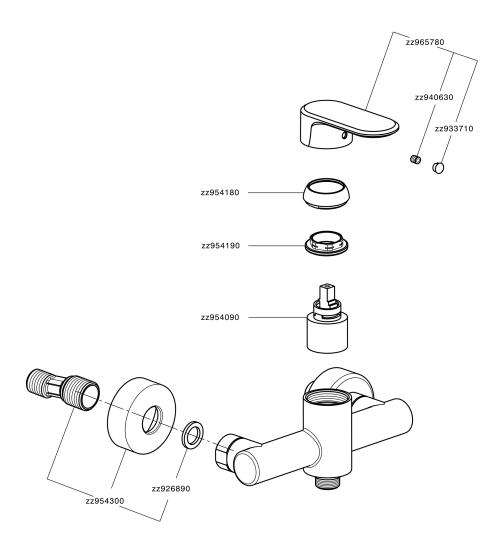

# Single lever shower mixer LINEAVIVA\_LV000440





## MODEL LV000440

Single lever shower mixer, without shower set, 1/2" M flexible connection

### **AVAILABLE FINISHINGS**



21 Chrome



2B 2B Polished Nickel



2F 2F Brushed Nickel



40 Matt Black



4Q Matt White

#### **CHARACTERISTICS**

Cartridge Spare Parts

ZZ95409000

35 mm Cartridge



### **EcoStop**

EcoStop feature limits water flow to approximately 50% of maximum output with one point of resistance on setting. Push slightly past the middle stop only when full water output is required. This will save water up to 50%.







# Single lever shower mixer LINEAVIVA\_LV000440



LV000440

https://en.cisal.it/single-lever-shower-mixer-lineavivalv000440

2024-05-05