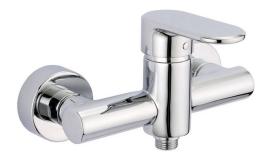

# Single lever shower mixer LINEAVIVA\_LV000440

## MODEL LV000440

Single lever shower mixer, without shower set, 1/2" M flexible connection