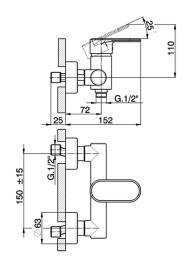

## MODEL LV000440

Single lever shower mixer, without shower set, 1/2" M flexible connection

#### **CHARACTERISTICS**

Cartridge Spare Parts

ZZ95409000

35 mm Cartridge