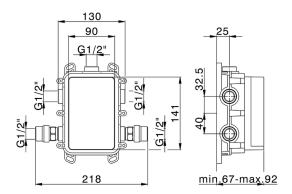

# **Exposed part for Thermostatic One Box Valve ALMA\_A30BT030**

Exposed part for Thermostatic One Box Valve, wth 1-2-3 outlet deviastop, Minimum depth of installation: 67 mm, without concealed part, for items ZA00B030-ZA00B031

#### **CHARACTERISTICS**

24.04A.PP Cartridge Spare Parts

8x20 Plus P Thermostatic Valve

Installation Concealed

ZA00B031 Required concealed parts

ZA00B030

# One Box Universal Concealed Part ONE BOX\_ZA00B031

MODEL ZA00B031

One Box Universal Concealed Part, for 1,2 or 3 outlet thermostatic or single lever, without trim kit, with noise reducers, with sealing gasket

# One Box Universal Concealed Part ONE BOX\_ZA00B030

MODEL ZA00B030

One Box Universal Concealed Part, for 1,2 or 3 outlet thermostatic or single lever, without trim kit, without noise reducers, with sealing gasket