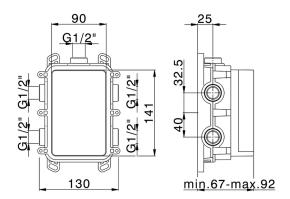

# **Exposed part for Thermostatic One Box Valve ALMA\_A30BT030**

Exposed part for Thermostatic One Box Valve, wth 1-2-3 outlet deviastop, Minimum depth of installation: 67 mm, without concealed part, for items ZA00B030-ZA00B031

#### **CHARACTERISTICS**

24.04A.PP Cartridge Spare Parts

8x20 Plus P Thermostatic Valve

Installation Concealed

ZA00B031 Required concealed parts

ZA00B030

# One Box Universal Concealed Part ONE BOX\_ZA00B031

MODEL ZA00B031

One Box Universal Concealed Part, for 1,2 or 3 outlet thermostatic or single lever, without trim kit, with noise reducers, with sealing gasket

# One Box Universal Concealed Part ONE BOX\_ZA00B030

MODEL ZA00B030

One Box Universal Concealed Part, for 1,2 or 3 outlet thermostatic or single lever, without trim kit, without noise reducers, with sealing gasket