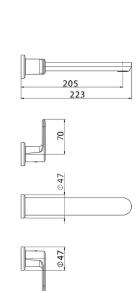

## Exposed part for concealed washbasin mixer LINEAVIVA\_LV013510

MODEL LV013510

Exposed part for concealed washbasin mixer, without concealed part, for item ZA033511

## **CHARACTERISTICS**

Installation

Concealed

Required concealed parts

ZA033511