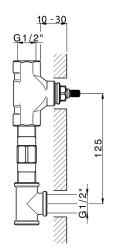

## Concealed washbasin mixer CONCEALED\_ZA033511

MODEL

ZA033511

Concealed washbasin mixer, right headvalve - left headvalve

**AVAILABLE FINISHINGS** 

**04** 04 Without finishing

**CHARACTERISTICS** 

Concealed 1