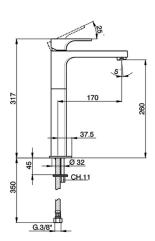

#### MODEL **CU004545**

S.L.washbasin mixer- tall version -EnergySave, without automatic pop-up waste, G.3/8" stainless steel flexible hose