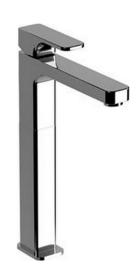

# S.L. washbasin mixer- tall version - EnergySave CUBIC\_CU004545

#### MODEL **CU004545**

S.L.washbasin mixer- tall version -EnergySave, without automatic pop-up waste, G.3/8" stainless steel flexible hose