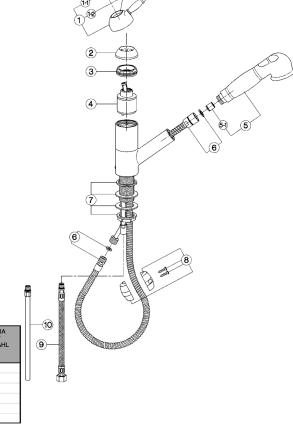

| NR  | DESCRIZIO<br>DESCRIPT<br>BESCHREIE<br>DÉSCRIPT                                                                                      | TION CODE NO.<br>BUNG WERKSNR. |
|-----|-------------------------------------------------------------------------------------------------------------------------------------|--------------------------------|
| 1   | Leva monocomando "AY"<br>Lever "AY"<br>Hebel "AY"<br>Levier "AY"                                                                    | ZZ 90370 0                     |
| 1-1 | Placchetta per leva "AY"  Cap for lever "AY"  Abdeckkappe 1/Hebel "AY"  Plaquette levier "AY"                                       | ZZ 93048 0                     |
| 1-2 | Vite M.4,5x15 tb. tc.<br>Screw M.4,5x15<br>Schraube M.4,5x15<br>Vis M.4,5x15                                                        | ZZ 92641 0                     |
| 2   | Copricartuccia con ideogrammi<br>Escutcheon cartridge with ideogram<br>Abdeckkappe mit Ideogramm<br>Couvre-cartouche avec ideogramm | 22 927 10 0                    |
| 3   | Calotta bloccaggio cartuccia piccoli<br>Nut for mixing valve-small<br>Mutter t/Kartusche<br>Ecrou pour cartouche                    | a<br>ZZ 92603 0                |
| 4   | Cartuccia monocomando piccola<br>Mixing valve - small size<br>Kartusche<br>Cartouche mitigeurs                                      | ZZ 92909 0                     |

| NR  | DESCRIZIONE  DESCRIPTION  BESCHREIBUNG  DÉSCRIPTION                                                                                                    | N. CODICE<br>CODE NO.<br>WERKSNR.<br>NR. CODE |
|-----|--------------------------------------------------------------------------------------------------------------------------------------------------------|-----------------------------------------------|
| 5   | Doccia estraibile per monocomando<br>Handspray<br>Herausziehbare Brause<br>Douchette extr.mitigeur                                                     | ZZ 93400 0                                    |
| 5-1 | Valvola anti-ritorno Ø14 per doccia<br>Back-flow valve Ø14<br>Durchflussverhinderer Ø14<br>Clapet anti-retour Ø14                                      | ZZ 92957 0                                    |
| 6   | Flessibile 150 cm Ø14 1/2"cn x M.15x1<br>Flex 150 cm Ø14 1/2"CN x M.15x1<br>Brauseschlauch 150 cm Ø14 1/2" x M.15x1<br>Flex 150 cm Ø14 1/2"cn x M.15x1 | ZZ 92774 0                                    |
| 7   | Set installazione monoc.doccia estraibile<br>Installation set single lever<br>Befestigungsset<br>Set installation                                      | ZZ 92886 0                                    |
| 8   | Peso piombo completo<br><i>Lead weight</i><br>Bleigewicht kpl<br><i>Poids en plomb</i>                                                                 | ZZ 92775 0                                    |
| 9   | Flessibile M.11x1 3/8"F L.365<br>Flex M.11x1 3/8" L.365<br>Anschlussschlauch M.11x1 3/8" L.365<br>Flex M.11x1 3/8" L.365                               | ZZ 92842 0                                    |

|   | NR |                                                                                        | DESCRIZIONE<br>DESCRIPTION<br>BESCHREIBUNG<br>DÉSCRIPTION | N. CODIC<br>CODE NO<br>WERKSNE<br>NR. COD | ).<br>R. |
|---|----|----------------------------------------------------------------------------------------|-----------------------------------------------------------|-------------------------------------------|----------|
| ) | 10 | Tubetto monoforo ":<br>Tube with O.R. "SU<br>Anschlussrohr mit (<br>Tube "SU" avec O.R | "<br>D.R. "SU"                                            | ZZ 92838                                  | 0        |
| ) |    |                                                                                        |                                                           |                                           |          |
| ) |    |                                                                                        |                                                           |                                           |          |
| ) |    |                                                                                        |                                                           |                                           |          |
| ) |    |                                                                                        |                                                           |                                           |          |
| ) |    |                                                                                        |                                                           |                                           |          |
|   |    |                                                                                        |                                                           | AY.                                       | .12      |