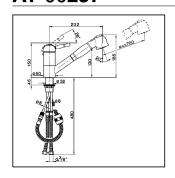

## **AY 00257**

- Monocomando lavello
- Single lever sink mixerEinhand-Spültischbatterie
- Mitigeur évier

| PORTATA GETTO AERATO <sup>3</sup> AIRSPRAY FLOW RATE DURCHFLUSS LUFTSTRAH DÉBIT JET MOUSSANT Vmin. |     | PORTATA GETTO A PIOGGIA<br>RAINSPRAY FLOW RATE<br>DURCHFLUSS REGENSTRAHL<br>DÉBIT JET PLUIE<br>//min. |  |
|----------------------------------------------------------------------------------------------------|-----|-------------------------------------------------------------------------------------------------------|--|
| 0.5                                                                                                | 4.5 | 4                                                                                                     |  |
| 1                                                                                                  | 6.5 | 6                                                                                                     |  |
| 2                                                                                                  | 10  | 9                                                                                                     |  |
| 3                                                                                                  | 12  | 11                                                                                                    |  |
| 4                                                                                                  | 14  | 13.5                                                                                                  |  |
| 5                                                                                                  | 16  | 15                                                                                                    |  |

\* con resistenza silenziosa della classe di portata B (25.2 l/min. a 3 bar) with hydraulic resistance of flow rate class B (25.2 l/min. at 3 bar) mit geräuscharmen Widerstand der Durchflussklasse B (25.2 l/min. bei 3 bar) avec aérateur classe B (25.2 l/min. à 3 bar)