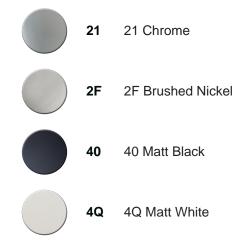

## Single lever bath mixer NUOVA LESS\_LN000130



MODEL LN000130

Single lever bath mixer, without shower set, 1/2" M flexible connection

## AVAILABLE FINISHINGS



## CHARACTERISTICS

Cartridge Spare Parts ZZ95435000 35 mm Cartridge







## EcoStop

EcoStop feature limits water flow to approximately 50% of maximum output with one point of resistance on setting. Push slightly past the middle stop only when full water output is required. This will save water up to 50%.





Single lever bath mixer NUOVA LESS\_LN000130



https://en.cisal.it/single-lever-bath-mixer-nuova-less-In000130

2024-12-22