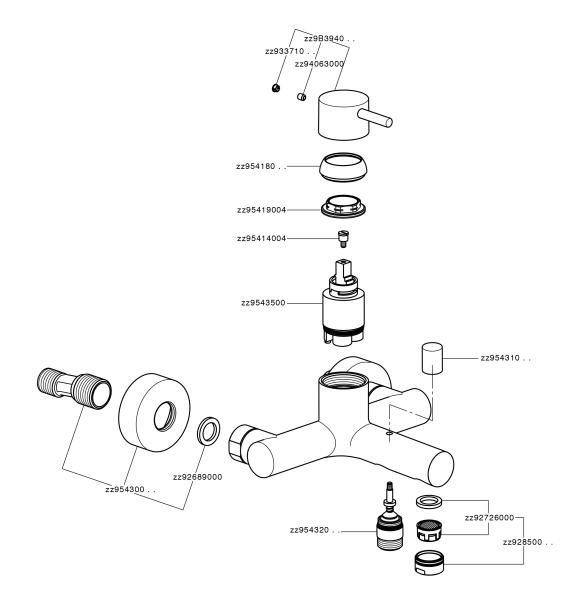

## Single lever bath mixer NUOVA LESS\_LN000130



MODEL LN000130

Single lever bath mixer, without shower set, 1/2" M flexible connection

## AVAILABLE FINISHINGS



## CHARACTERISTICS

Cartridge Spare Parts ZZ95435000 35 mm Cartridge







## EcoStop

EcoStop feature limits water flow to approximately 50% of maximum output with one point of resistance on setting. Push slightly past the middle stop only when full water output is required. This will save water up to 50%.





Single lever bath mixer NUOVA LESS\_LN000130



https://en.cisal.it/single-lever-bath-mixer-nuova-less-In000130

2024-12-22