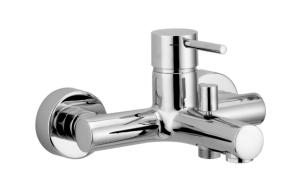

## Single lever bath mixer NUOVA LESS\_LN000130

MODEL LN000130

Single lever bath mixer, without shower set, 1/2" M flexible connection

Single lever bath mixer NUOVA LESS\_LN000130

https://en.cisal.it/single-lever-bath-mixer-nuova-less-In000130

2024-12-22