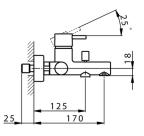

## Single lever bath mixer NUOVA LESS\_LN000130

MODEL LN000130

Single lever bath mixer, without shower set, 1/2" M flexible connection

Single lever bath mixer NUOVA LESS\_LN000130

https://en.cisal.it/single-lever-bath-mixer-nuova-less-In000130

2024-12-22