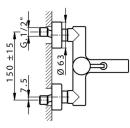

## Single lever bath mixer NUOVA LESS\_LN000130

MODEL LN000130

Single lever bath mixer, without shower set, 1/2" M flexible connection

Single lever bath mixer NUOVA LESS\_LN000130

https://en.cisal.it/single-lever-bath-mixer-nuova-less-In000130

2024-12-22