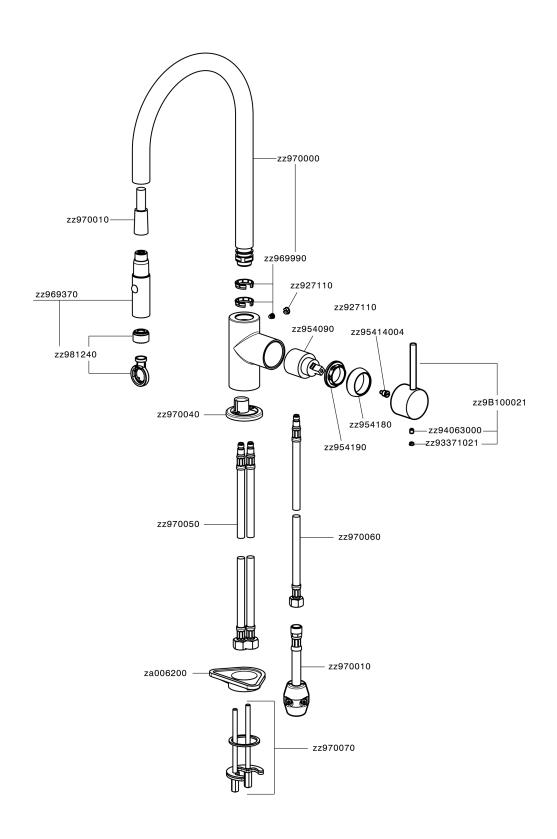

S**



**MODEL** 

21

21 Chrome

#### **CHARACTERISTICS**

Cartridge Spare Parts

ZZ95409000

35 mm Cartridge



#### **EcoStop**

EcoStop feature limits water flow to approximately 50% of maximum output with one point of resistance on setting. Push slightly past the middle stop only when full water output is required. This will save water up to 50%.



### **EnergySave**

Thanks to the EnergySave device, only cold water will be drawn if the lever is operated in the central position, so that the water heater will not be engaged and no hot water wasted, leading to considerable savings in energy and costs. The temperature can be adjusted by rotating the lever to the left, until the desired temperature is reached.





## Single lever sink mixer ES with pull out handspray KITCHEN\_CV000575



CV000575

https://en.cisal.it/single-lever-sink-mixer-es-with-pull-out-handspray-kitchencv000575

2024-05-02