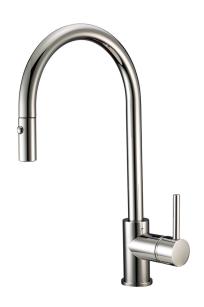

#### CV000575

Single lever sink mixer ES with pull out handspray,swivel spout,2 sprays handshower,Nylon 175 cm flexible hoses