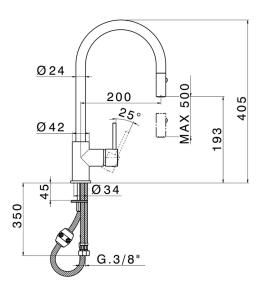

#### CV000575

Single lever sink mixer ES with pull out handspray,swivel spout,2 sprays handshower,Nylon 175 cm flexible hoses