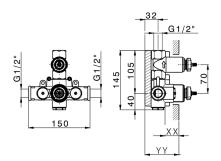

#### CHARACTERISTICS

Concealed1Cartridge Spare Parts24.04A.PP8x20 Plus P Thermostatic Valve

Piastra/Plate/Plaque/Platte/Placa 2-3mm: XX 25-40 YY 76-91 10mm: XX 16-31 YY 65-80