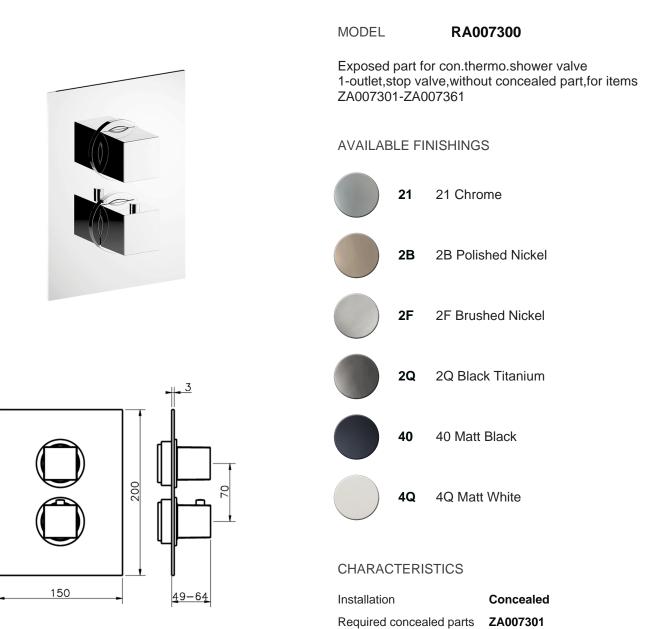

## Exposed part for con.thermo.shower valve 1-outlet ROADSTER ACCENT\_RA007300





### Thermostatic

The Cisal thermostatic is your personal water manager, helping you to handle, control and save water and energy.



# cisal

## Concealed thermostatic shower valve, 1-outlet CONCEALED\_ZA007301



MODEL **ZA007301** 

Concealed thermostatic shower valve, 1-outlet, Stopvalve with 1/2" outlet, without trim kit

AVAILABLE FINISHINGS



04 04 Without finishing

#### CHARACTERISTICS

Concealed1Cartridge Spare Parts24.04A.PP8x20 Plus P Thermostatic Valve



Piastra/Plate/Plaque/Platte/Placa 2-3mm: XX 25-40 YY 76-91 10mm: XX 16-31 YY 65-80



#### Thermostatic

The Cisal thermostatic is your personal water manager, helping you to handle, control and save water and energy.



2024-04-28