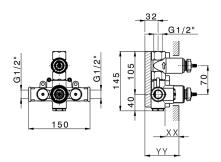

## Concealed thermostatic shower valve, 1-outlet CONCEALED\_ZA007301

MODEL **ZA007301** 

Concealed thermostatic shower valve, 1-outlet, Stopvalve with 1/2" outlet, without trim kit

AVAILABLE FINISHINGS

04 04 Without finishing

#### CHARACTERISTICS

Concealed1Cartridge Spare Parts24.04A.PP8x20 Plus P Thermostatic Valve

Piastra/Plate/Plaque/Platte/Placa 2-3mm: XX 25-40 YY 76-91 10mm: XX 16-31 YY 65-80