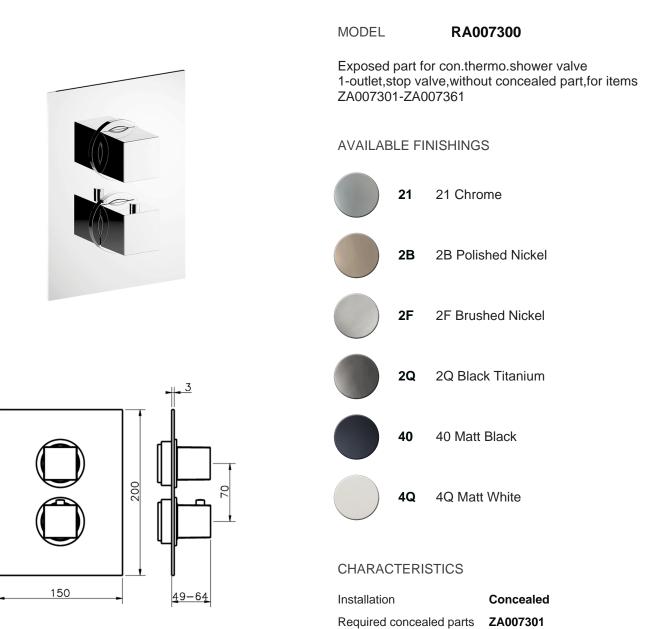

## Exposed part for con.thermo.shower valve 1-outlet ROADSTER ACCENT\_RA007300





### Thermostatic

The Cisal thermostatic is your personal water manager, helping you to handle, control and save water and energy.



# cisal

## Concealed thermostatic shower valve, 1-outlet CONCEALED\_ZA007301



MODEL **ZA007301** 

Concealed thermostatic shower valve, 1-outlet, Stopvalve with 1/2" outlet, without trim kit

AVAILABLE FINISHINGS



04 04 Without finishing

#### CHARACTERISTICS

Concealed1Cartridge Spare Parts24.04A.PP8x20 Plus P Thermostatic Valve



Piastra/Plate/Plaque/Platte/Placa 2-3mm: XX 25-40 YY 76-91 10mm: XX 16-31 YY 65-80



#### Thermostatic

The Cisal thermostatic is your personal water manager, helping you to handle, control and save water and energy.



2024-05-13