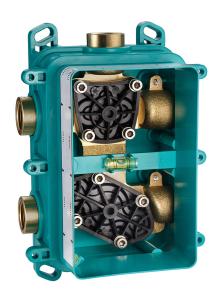

## One Box Universal Concealed Part ONE BOX\_ZA00B030

MODEL ZA00B030

One Box Universal Concealed Part, for 1,2 or 3 outlet thermostatic or single lever, without trim kit, without noise reducers, with sealing gasket

#### **CHARACTERISTICS**

Concealed 1