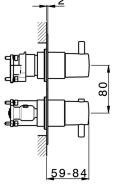

# **Exposed part for Thermostatic One Box Valve ONE BOX\_LN0BT030**

Exposed part for Thermostatic One Box Valve, with 1-2-3 outlet deviastop, Minimum depth of installation: 67 mm, without concealed part, for items ZA00B030-ZA00B031

#### **CHARACTERISTICS**

Cartridge Spare Parts 24.04A.PP

8x20 Plus P Thermostatic Valve

Installation Concealed

Required concealed parts ZA00B031

ZA00B030