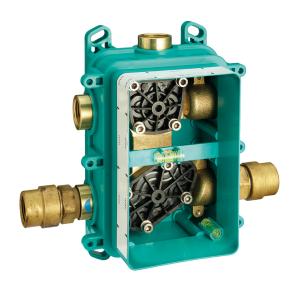

## One Box Universal Concealed Part ONE BOX\_ZA00B031

MODEL ZA00B031

One Box Universal Concealed Part, for 1,2 or 3 outlet thermostatic or single lever, without trim kit, with noise reducers, with sealing gasket

#### **CHARACTERISTICS**

Cartridge Spare Parts 24.04A.PP

8x20 Plus P Thermostatic Valve

Installation Concealed

Required concealed parts ZA00B031

ZA00B030