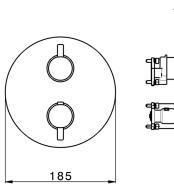

# **Exposed part for Thermostatic One Box Valve ONE BOX\_LN0BT030**

Exposed part for Thermostatic One Box Valve, with 1-2-3 outlet deviastop, Minimum depth of installation: 67 mm, without concealed part, for items ZA00B030-ZA00B031

#### **CHARACTERISTICS**

Cartridge Spare Parts 24.04A.PP

8x20 Plus P Thermostatic Valve

Installation Concealed

Required concealed parts ZA00B031

ZA00B030