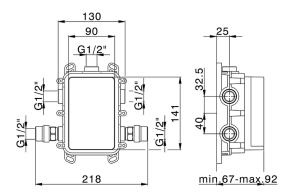

## One Box Universal Concealed Part ONE BOX\_ZA00B031

MODEL ZA00B031

One Box Universal Concealed Part, for 1,2 or 3 outlet thermostatic or single lever, without trim kit, with noise reducers, with sealing gasket

#### **CHARACTERISTICS**

Cartridge Spare Parts 24.04A.PP

8x20 Plus P Thermostatic Valve

Installation Concealed

Required concealed parts ZA00B031

ZA00B030