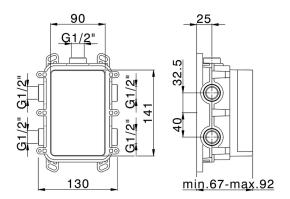

## One Box Universal Concealed Part ONE BOX\_ZA00B030

MODEL ZA00B030

One Box Universal Concealed Part, for 1,2 or 3 outlet thermostatic or single lever, without trim kit, without noise reducers, with sealing gasket

#### **CHARACTERISTICS**

Concealed 1