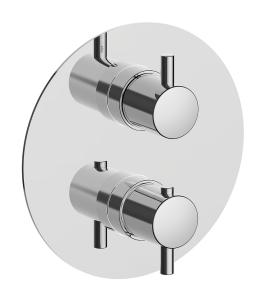

# **Exposed part for Thermostatic One Box Valve ONE BOX\_LN0BT030**

Exposed part for Thermostatic One Box Valve, with 1-2-3 outlet deviastop, Minimum depth of installation: 67 mm, without concealed part, for items ZA00B030-ZA00B031

#### **CHARACTERISTICS**

Cartridge Spare Parts 24.04A.PP

8x20 Plus P Thermostatic Valve

Installation Concealed

Required concealed parts ZA00B031

ZA00B030

#### **DeviaStop**

The Cisal Devia Stop technology allows to adjust the water flow and to direct it to the selected output point (overhead soaker, hand shower, etc).

#### **Thermostatic**

The Cisal thermostatic is your personal water manager, helping you to handle, control and save water and energy.