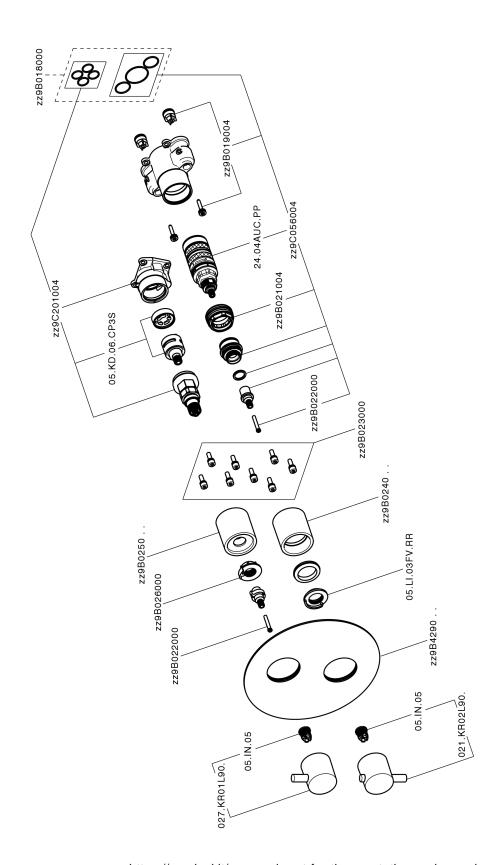

# **Exposed part for Thermostatic One Box Valve ONE BOX\_LN0BT030**

Exposed part for Thermostatic One Box Valve, with 1-2-3 outlet deviastop, Minimum depth of installation: 67 mm, without concealed part, for items ZA00B030-ZA00B031

#### **CHARACTERISTICS**

Cartridge Spare Parts 24.04A.PP

8x20 Plus P Thermostatic Valve

Installation Concealed

Required concealed parts ZA00B031

ZA00B030

## One Box Universal Concealed Part ONE BOX\_ZA00B031

MODEL ZA00B031

One Box Universal Concealed Part, for 1,2 or 3 outlet thermostatic or single lever, without trim kit, with noise reducers, with sealing gasket

## One Box Universal Concealed Part ONE BOX\_ZA00B030

MODEL ZA00B030

One Box Universal Concealed Part, for 1,2 or 3 outlet thermostatic or single lever, without trim kit, without noise reducers, with sealing gasket