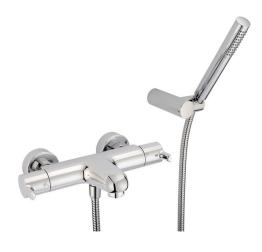

# Thermostatic bath mixer, with shower set TENDER\_C2D21010

MODEL C2D21010

Thermostatic bath mixer, with shower set,wall mounted adjustable handshower bracket,ABS 26 mm minimalistic one spray handshower,150 cm Brass Flexible Hose