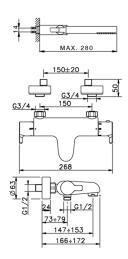

# Thermostatic bath mixer, with shower set TENDER\_C2D21010

MODEL C2D21010

Thermostatic bath mixer, with shower set,wall mounted adjustable handshower bracket,ABS 26 mm minimalistic one spray handshower,150 cm Brass Flexible Hose