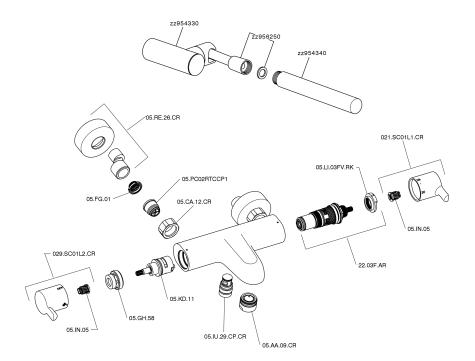

### CHARACTERISTICS

Cartridge Spare Parts 22.03A.AR - ZZ97080004 Argo 1 (short filter) Thermostatic Valve

The Cisal Devia Stop technology allows to adjust the water flow and to direct it to the selected output point (overhead soaker, hand shower, etc).