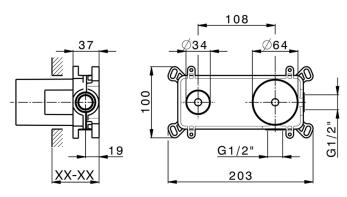

## CHARACTERISTICS

Concealed1Cartridge Spare PartsZZ9540900035 mm Cartridge

Piastra/Plate/Plaque/Platte/Placa 2-3mm: XX 56-76 10mm: XX 48-68