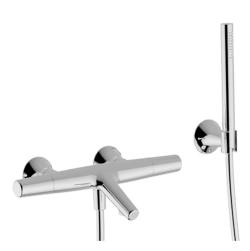

# Thermostatic bath mixer, with shower set VITA\_VID21010

### MODEL VID21010

Thermostatic bath mixer, with shower set,wall mounted handshower holder,23 mm Brass One Spray handshower,150 cm SUPREME smooth flexible hose

# Thermostatic bath mixer, with shower set VITA\_VID21010

VID21010

https://en.cisal.it/thermostatic-bath-mixer-with-shower-set-vitavid21010