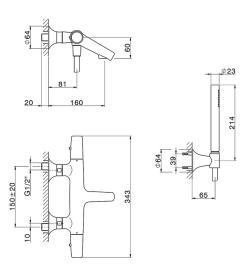

# Thermostatic bath mixer, with shower set VITA\_VID21010

### MODEL VID21010

Thermostatic bath mixer, with shower set,wall mounted handshower holder,23 mm Brass One Spray handshower,150 cm SUPREME smooth flexible hose

# Thermostatic bath mixer, with shower set VITA\_VID21010

VID21010

https://en.cisal.it/thermostatic-bath-mixer-with-shower-set-vitavid21010