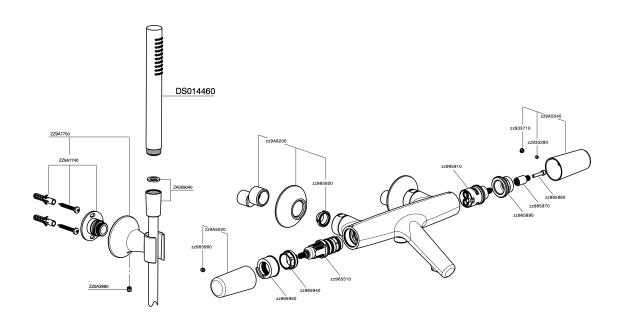

### MODEL VID21010

Thermostatic bath mixer, with shower set,wall mounted handshower holder,23 mm Brass One Spray handshower,150 cm SUPREME smooth flexible hose

#### **CHARACTERISTICS**

Cartridge Spare Parts

ZZ96551000

**TMX 25 Thermostatic Valve** 