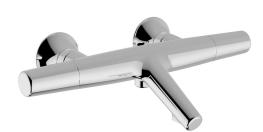

# Thermostatic bath mixer VITA\_VIT21010

#### MODEL VIT21010

Thermostatic bath mixer, without shower set, 1/2" M flexible connection

# Thermostatic bath mixer VITA\_VIT21010

VIT21010

https://en.cisal.it/thermostatic-bath-mixer-vitavit21010

2024-05-05