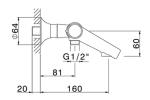

#### MODEL VIT21010

Thermostatic bath mixer, without shower set, 1/2" M flexible connection