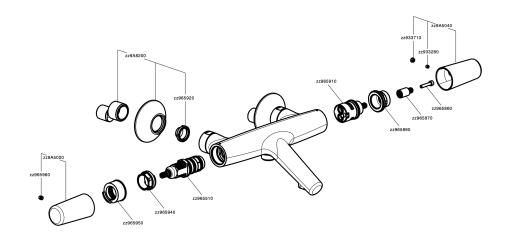

## **CHARACTERISTICS**

Cartridge Spare Parts

ZZ96551000

**TMX 25 Thermostatic Valve** 