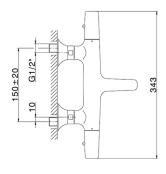

#### MODEL VIT21010

Thermostatic bath mixer, without shower set, 1/2" M flexible connection