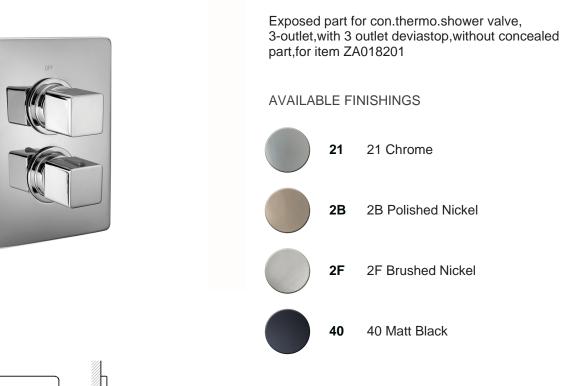

## Exposed part for con.thermo.shower valve, 3-outlet CUBIC\_CU018200

MODEL

CU018200

### CHARACTERISTICS

| Installation             | Concealed |
|--------------------------|-----------|
| Required concealed parts | ZA018201  |

2

04 04 Without finishing