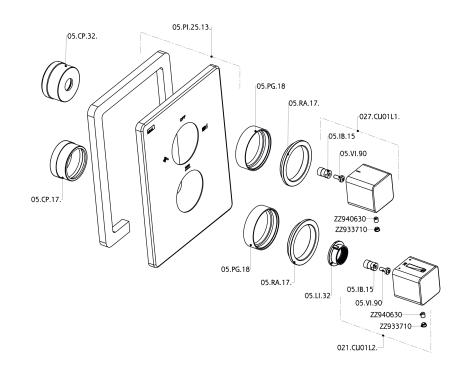

### CHARACTERISTICS

Concealed1Cartridge Spare Parts24.04A.PP8x20 Plus P Thermostatic Valve

Piastra/Plate/Plaque/Platte/Placa 2-3mm: XX 25-40 YY 76-91 10 mm: XX 16-31 YY 65-80

The Cisal Devia Stop technology allows to adjust the water flow and to direct it to the selected output point (overhead soaker, hand shower, etc).