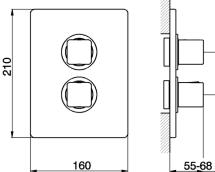

## Exposed part for con.thermo.shower valve, 3-outlet CUBIC\_CU018200

MODEL

CU018200

### CHARACTERISTICS

| Installation             | Concealed |
|--------------------------|-----------|
| Required concealed parts | ZA018201  |

2