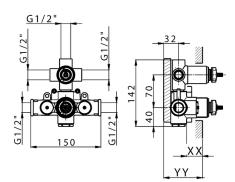

### CHARACTERISTICS

Concealed1Cartridge Spare Parts24.04A.PP8x20 Plus P Thermostatic Valve

Piastra/Plate/Plaque/Platte/Placa 2-3mm: XX 25-40 YY 76-91 10 mm: XX 16-31 YY 65-80

The Cisal Devia Stop technology allows to adjust the water flow and to direct it to the selected output point (overhead soaker, hand shower, etc).