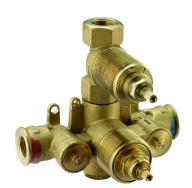

## 1-outlet Concealed thermostatic shower valve CONCEALED\_ZA007281

MODEL **ZA007281** 

1-outlet Concealed thermostatic shower valve, Stopvalve with 1/2" outlet, without trim kit

#### **CHARACTERISTICS**

Concealed

Cartridge Spare Parts 24.04A.PP

8x20 Plus P Thermostatic Valve