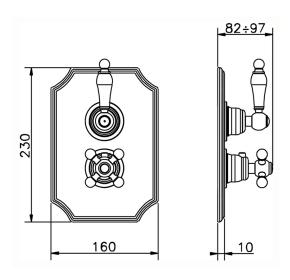

## **Exposed part for 1-outlet con.thermo.shower valve ARCANA TOSCANA\_TS007280**

## MODEL TS007280

Exposed part for 1-outlet con.thermo.shower valve,stopvalve,without concealed part,for items ZA007281

## **CHARACTERISTICS**

Installation

Concealed

Required concealed parts

ZA007281