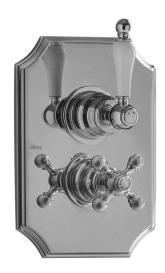

## **Exposed part for 1-outlet con.thermo.shower valve ARCANA TOSCANA\_TS007280**

## MODEL TS007280

Exposed part for 1-outlet con.thermo.shower valve,stopvalve,without concealed part,for items ZA007281

## **CHARACTERISTICS**

Installation

Concealed

Required concealed parts

ZA007281