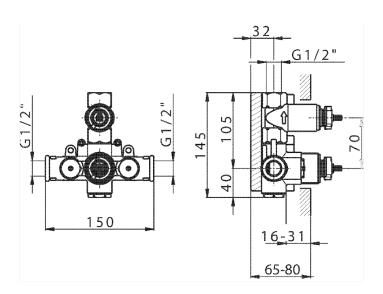

## 1-outlet Concealed thermostatic shower valve CONCEALED\_ZA007281

MODEL **ZA007281** 

1-outlet Concealed thermostatic shower valve, Stopvalve with 1/2" outlet, without trim kit

#### **CHARACTERISTICS**

Concealed

Cartridge Spare Parts 24.04A.PP

8x20 Plus P Thermostatic Valve