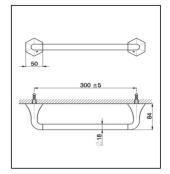

## Single hook CHERIE\_CE090710

cisal

CE090710

https://en.cisal.it/single-hook-cheriece090710

2024-05-17