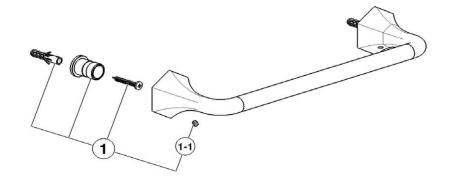

## **CE** 09010 0 ( **CE** 09010 2 - **CE** 09040 0 - **CE** 09071 0 )

|     | DESCRIZIONE<br>DESCRIPTION                                         | N.CODICE<br>NR.CODE |    | DESCRIZIONE<br>DESCRIPTION | N.CODICE<br>NR.CODE |    | DESCRIZIONE | N.CODICE<br>NR.CODE |
|-----|--------------------------------------------------------------------|---------------------|----|----------------------------|---------------------|----|-------------|---------------------|
| NR  |                                                                    | CODE NO.            | NR | DESCRIPTION                | CODE NO.            | NR | DESCRIPTION | CODE NO.            |
|     | BESCREIBUNG                                                        | WERSKNR.            |    | BESCREIBUNG                | WERSKNR.            |    | BESCREIBUNG | WERSKNR.            |
|     | DESCRIPCIÓN                                                        | N.CÓDIGO            |    | DESCRIPCIÓN                | N.CÓDIGO            |    | DESCRIPCIÓN | N.CÓDIGO            |
|     | Set di fissaggio saliscendi                                        |                     |    |                            |                     |    |             |                     |
|     | Set installation pour barre de douche                              |                     |    |                            |                     |    |             |                     |
| 1   | Installation set for sliding shower                                | ZZ949740            |    |                            |                     |    |             |                     |
|     | Befestigungssatz fuer Brause Wandstange                            |                     |    |                            |                     |    |             |                     |
|     | Juego de fijación barra deslizante<br>Grano punta coppa inox M.5x6 |                     |    |                            |                     |    |             |                     |
|     | Vis speciale inox M.5x6                                            |                     |    |                            |                     |    |             |                     |
| 1-1 | Screw-stainless steel M.5x6                                        | ZZ940630            |    |                            |                     |    |             |                     |
| 1-1 | Madenschraube M.5x6                                                | 22040000            |    |                            |                     |    |             |                     |
|     | Clavija con punta copa acero inoxidable M.5x6                      |                     |    |                            |                     |    |             |                     |
|     |                                                                    |                     |    |                            |                     |    |             |                     |
|     |                                                                    |                     |    |                            |                     |    |             |                     |
|     |                                                                    |                     |    |                            |                     |    |             |                     |
|     |                                                                    |                     |    |                            |                     |    |             |                     |
| _   |                                                                    |                     |    |                            |                     |    |             |                     |
|     |                                                                    |                     |    |                            |                     |    |             |                     |
|     |                                                                    |                     |    |                            |                     |    |             |                     |
|     |                                                                    |                     |    |                            |                     |    |             |                     |
|     |                                                                    |                     |    |                            |                     |    |             |                     |
|     |                                                                    |                     |    |                            |                     |    |             |                     |
|     |                                                                    |                     |    |                            |                     |    |             |                     |
|     |                                                                    |                     |    |                            |                     |    |             |                     |
|     |                                                                    |                     |    |                            |                     |    |             |                     |
|     |                                                                    |                     |    |                            |                     |    |             |                     |
|     |                                                                    |                     |    |                            |                     |    |             |                     |
|     |                                                                    |                     |    |                            |                     |    |             |                     |
|     |                                                                    |                     |    |                            |                     |    |             |                     |
|     |                                                                    |                     |    |                            |                     |    |             |                     |
|     |                                                                    |                     |    |                            |                     |    |             |                     |