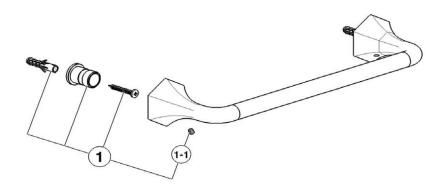

## **CE** 09010 0 ( **CE** 09010 2 - **CE** 09040 0 - **CE** 09071 0 )

|     | DESCRIZIONE                                   | N.CODICE |    | DESCRIZIONE | N.CODICE |    | DESCRIZIONE | N.CODICE |
|-----|-----------------------------------------------|----------|----|-------------|----------|----|-------------|----------|
|     | DESCRIPTION                                   | NR.CODE  |    | DESCRIPTION | NR.CODE  |    | DESCRIPTION | NR.CODE  |
| NR  | DESCRIPTION                                   | CODE NO. | NR | DESCRIPTION | CODE NO. | NR | DESCRIPTION | CODE NO. |
|     | BESCREIBUNG                                   | WERSKNR. |    | BESCREIBUNG | WERSKNR. |    | BESCREIBUNG | WERSKNR. |
|     | DESCRIPCIÓN                                   | N.CÓDIGO |    | DESCRIPCIÓN | N.CÓDIGO |    | DESCRIPCIÓN | N.CÓDIGO |
|     | Set di fissaggio saliscendi                   |          |    |             |          |    |             |          |
|     | Set installation pour barre de douche         |          |    |             |          |    |             |          |
| 1   | Installation set for sliding shower           | ZZ949740 |    |             |          |    |             |          |
|     | Befestigungssatz fuer Brause Wandstange       |          |    |             |          |    |             |          |
|     | Juego de fijación barra deslizante            |          |    |             |          |    |             |          |
|     | Grano punta coppa inox M.5x6                  |          |    |             |          |    |             |          |
|     | Vis speciale inox M.5x6                       |          |    |             |          |    |             |          |
| 1-1 | Screw-stainless steel M.5x6                   | ZZ940630 |    |             |          |    |             |          |
|     | Madenschraube M.5x6                           |          |    |             |          |    |             |          |
|     | Clavija con punta copa acero inoxidable M.5x6 |          |    |             |          |    |             |          |
|     |                                               |          |    |             |          |    |             |          |
|     |                                               |          |    |             |          |    |             |          |
|     |                                               |          |    |             |          |    |             |          |
|     |                                               |          |    |             |          |    |             |          |
|     |                                               |          |    |             |          |    |             |          |
|     |                                               |          |    |             |          |    |             |          |
|     |                                               |          |    |             |          |    |             |          |
|     |                                               |          |    |             |          |    |             |          |
|     |                                               |          |    |             |          |    |             |          |
|     |                                               |          |    |             |          |    |             |          |
|     |                                               |          |    |             |          |    |             |          |
|     |                                               |          |    |             |          |    |             |          |
|     |                                               |          |    |             |          |    |             |          |
|     |                                               |          |    |             |          |    |             |          |
|     |                                               |          |    |             |          |    |             |          |
|     |                                               |          |    |             |          |    |             |          |
|     |                                               |          |    |             |          |    |             |          |
|     |                                               |          |    |             |          |    |             |          |
|     |                                               |          |    |             |          |    |             |          |
|     |                                               |          |    |             |          |    |             |          |
|     |                                               |          |    |             |          |    |             |          |