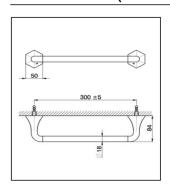

## Single hook CHERIE\_CE090710

CE090710

https://en.cisal.it/single-hook-cheriece090710