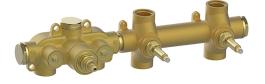

## 2 Function Concealed Thermostatic Valve CONCEALED\_ZA01R200

MODEL ZA01R200

2 Function Concealed Thermostatic Valve