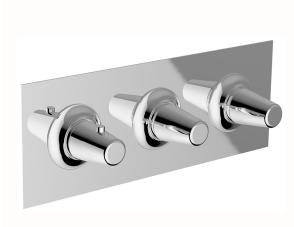

# Cover Part for 2 Function Concealed Thermo. Valve WELLNESS\_VI01R200

MODELVI01R200Cover Part for 2 Function Concealed<br/>Thermo.Valve,for item ZA01R200AVAILABLE FINISHINGSQ212121 ChromeQ2Q2Q2Q Black TitaniumQ404040 Matt Black4040 Matt White

## Cover Part for 2 Function Concealed Thermo. Valve WELLNESS\_VI01R200

VI01R200

https://en.cisal.it/cover-part-for-2-function-concealed-thermo-valve-wellness-vi01r200