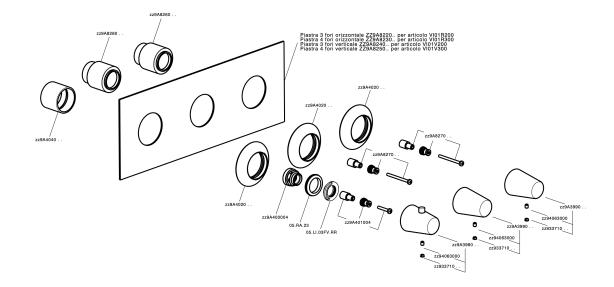

#### CHARACTERISTICS

| Installation             | Concealed |
|--------------------------|-----------|
| Required concealed parts | ZA01R200  |

### CHARACTERISTICS

| 23.51A.HF |
|-----------|
| 1         |
|           |