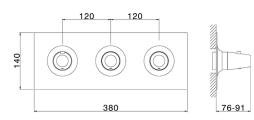

# Cover Part for 2 Function Concealed Thermo. Valve WELLNESS\_VI01R200

MODELVI01R200Cover Part for 2 Function Concealed<br/>Thermo.Valve,for item ZA01R200AVAILABLE FINISHINGSQ212121 ChromeQ2Q2Q2Q Black TitaniumQ404040 Matt Black4040 Matt White

## Cover Part for 2 Function Concealed Thermo. Valve WELLNESS\_VI01R200

VI01R200

https://en.cisal.it/cover-part-for-2-function-concealed-thermo-valve-wellness-vi01r200