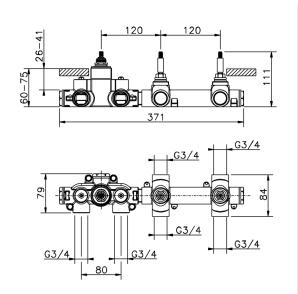

## 2 Function Concealed Thermostatic Valve CONCEALED\_ZA01R200

MODEL ZA01R200

2 Function Concealed Thermostatic Valve

### CHARACTERISTICS

| 23.51A.HF |
|-----------|
| 1         |
|           |