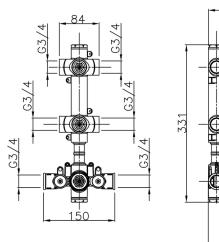

# 2 Function Concealed Thermostatic Valve CONCEALED\_ZA01V200

MODEL ZA01V200

2 Function Concealed Thermostatic Valve

## AVAILABLE FINISHINGS

04 04 Without finishing

### CHARACTERISTICS

| 23.51A.HF |
|-----------|
| 1         |
|           |