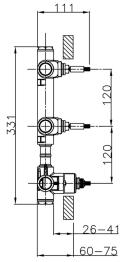

# Cover Part for 2 Function Concealed Thermo Valve WELLNESS\_LN01V200

MODEL LN01V200

Cover Part for 2 Function Concealed Thermo Valve, for item ZA01V200

AVAILABLE FINISHINGS

#### CHARACTERISTICS

| Installation             | Concealed |
|--------------------------|-----------|
| Required concealed parts | ZA01V200  |