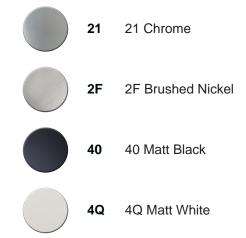

# cisal

# Cover Part for 2 Function Concealed Thermo Valve WELLNESS\_LN01V200



MODEL LN01V200

Cover Part for 2 Function Concealed Thermo Valve, for item ZA01V200

AVAILABLE FINISHINGS



#### CHARACTERISTICS

| Installation             | Concealed |
|--------------------------|-----------|
| Required concealed parts | ZA01V200  |





### Thermostatic

The Cisal thermostatic is your personal water manager, helping you to handle, control and save water and energy.



# cisal

# 2 Function Concealed Thermostatic Valve CONCEALED\_ZA01V200



MODEL ZA01V200

2 Function Concealed Thermostatic Valve

## AVAILABLE FINISHINGS



04 04 Without finishing

### CHARACTERISTICS

| 23.51A.HF |
|-----------|
| 1         |
|           |







#### Thermostatic

The Cisal thermostatic is your personal water manager, helping you to handle, control and save water and energy.



2024-12-26