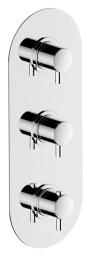

# Cover Part for 2 Function Concealed Thermo Valve WELLNESS\_LN01V200

MODEL LN01V200

Cover Part for 2 Function Concealed Thermo Valve, for item ZA01V200

AVAILABLE FINISHINGS

#### CHARACTERISTICS

| Installation             | Concealed |
|--------------------------|-----------|
| Required concealed parts | ZA01V200  |