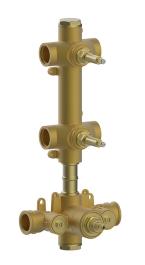

# 2 Function Concealed Thermostatic Valve CONCEALED\_ZA01V200

MODEL ZA01V200

2 Function Concealed Thermostatic Valve

## AVAILABLE FINISHINGS

04 04 Without finishing

### CHARACTERISTICS

| 23.51A.HF |
|-----------|
| 1         |
|           |