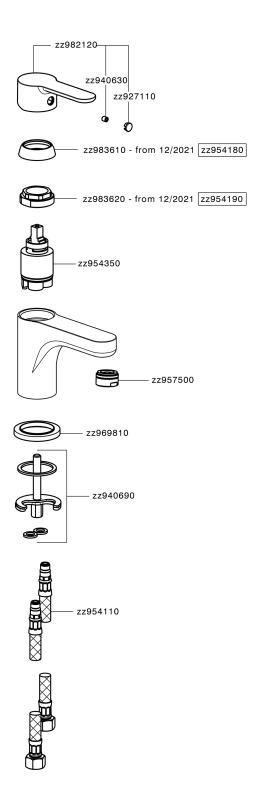

s

### **AVAILABLE FINISHINGS**



21 21 Chrome

#### **CHARACTERISTICS**

Cartridge Spare Parts

ZZ96800000

35 mm Cartridge



### **EcoStop**

EcoStop feature limits water flow to approximately 50% of maximum output with one point of resistance on setting. Push slightly past the middle stop only when full water output is required. This will save water up to 50%.



## **EnergySave**

Thanks to the EnergySave device, only cold water will be drawn if the lever is operated in the central position, so that the water heater will not be engaged and no hot water wasted, leading to considerable savings in energy and costs. The temperature can be adjusted by rotating the lever to the left, until the desired temperature is reached.





# Single lever washbasin mixer EnergySave TENDER\_C2000545



C2000545

https://en.cisal.it/single-lever-washbasin-mixer-energysave-tender-c2000545

2024-12-04