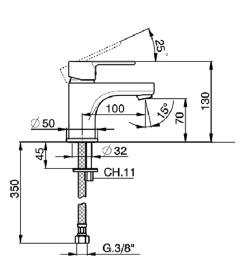

#### MODEL **C2000545**

Single lever washbasin mixer EnergySave, without automatic pop-up waste, G.3/8" stainless steel flexible hoses

#### **CHARACTERISTICS**

Cartridge Spare Parts

ZZ96800000

35 mm Cartridge