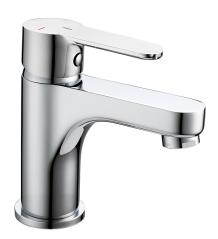

#### MODEL **C2000545**

Single lever washbasin mixer EnergySave, without automatic pop-up waste, G.3/8" stainless steel flexible hoses

# Single lever washbasin mixer EnergySave TENDER\_C2000545

C2000545

https://en.cisal.it/single-lever-washbasin-mixer-energysave-tender-c2000545

2024-12-04