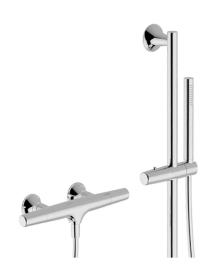

# Thermostatic shower mixer with sliding bar VITA\_VIS01010

#### MODEL VIS01010

Thermostatic shower mixer with sliding bar,60 cm Brass slide bar Ø24 w/brass slidingbracket,23 mm Brass One Spray handshower,150 cm SUPREME smooth flexible hose