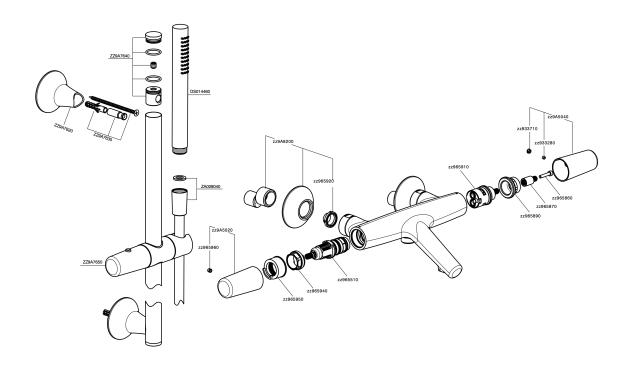

#### **CHARACTERISTICS**

Cartridge Spare Parts

ZZ96551000

**TMX 25 Thermostatic Valve** 