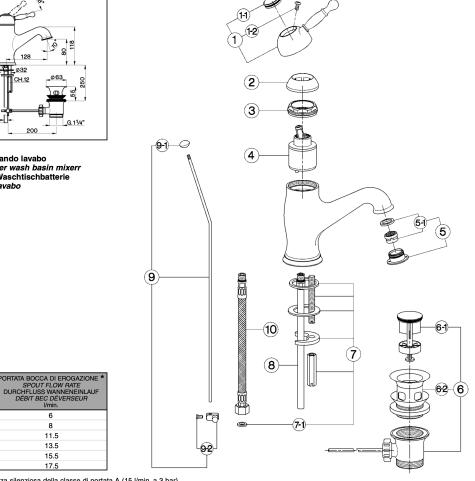

\* con resistenza silenziosa della classe di portata A (15 l/min. a 3 bar) with hydraulic resistance of flow rate class A (15 l/min. at 3 bar) mit geräuscharmen Widerstand der Durchflussklasse A (15 l/min. bei 3 bar) avec aérateur classe A (15 l/min. à 3 bar)

6

8

11.5

13.5

15.5 17.5

| NR.                                                                   | DESCRIZIONE<br>DESCRIPTION<br>BESCHREIBUNG<br>DÉSCRIPTION                                              | N. CODICE<br>CODE NO.<br>WERKSNR.<br>NR. CODE | NR.               | DESCRIZIONE<br>DESCRIPTION<br>BESCHREIBUNG<br>DÉSCRIPTION                                                                                             | N. CODICE<br>CODE NO.<br>WERKSNR.<br>NR. CODE | NR.                   | DESCRIZIONE<br>DESCRIPTION<br>BESCHREIBUNG<br>DÉSCRIPTION                                                                      | N. CODICE<br>CODE NO.<br>WERKSNR.<br>NR. CODE |
|-----------------------------------------------------------------------|--------------------------------------------------------------------------------------------------------|-----------------------------------------------|-------------------|-------------------------------------------------------------------------------------------------------------------------------------------------------|-----------------------------------------------|-----------------------|--------------------------------------------------------------------------------------------------------------------------------|-----------------------------------------------|
| Leva monoc<br>1 <i>Lever "AY"</i><br>Hebel "AY"<br><i>Levier "AY"</i> | omando "AY"                                                                                            | ZZ 90370 0                                    | 5 Overi<br>Perla  | ino con aeratore M. 24x1 "AR" Cascade<br>fill with mousseur M.24x1 "AR" Cascade<br>tor M.24x1 "AR" Cascade<br>iture avec mousseur M.24x1 "AR" Cascade | ZZ 93398 0                                    | 7-1 G                 | uarnizione fibra 3/8"<br>asket rubber 3/8"<br>berdichtung 3/8"<br><i>oint en fibre 3/8"</i>                                    | ZZ 92696 0                                    |
| Plaquette le                                                          | # "AY"<br>e f/Hebel "AY"<br>vier "AY"                                                                  | ZZ 93048 0                                    | 5-1 Mous<br>Kart. | iccia per aeratore M. 24x1 Cascade<br>sseur cartridge M.24x1 Cascade<br>f/Perlator M.24x1 Cascade<br>puche x mousseur M.24x1 Cascade                  | ZZ 93399 0                                    | 8 Ar                  | ibetto monoforo "SU" con O.R.<br>ibe with O.R. "SU"<br>ischlussrohr mit O.R. "SU"<br>ibe "SU" avec O.R.                        | ZZ 92838 0                                    |
| Vite M.4,5x<br>1-2 Screw M.4,i<br>Schraube M<br>Vis M.4,5xi           | 5x15<br>1.4,5x15<br>15                                                                                 | ZZ 92641 0                                    | 6 Pop-<br>Ablau   | co automatico 1" 1/4 sabbiato<br><i>up waste 1"1/4</i><br>ıfgarnitu <del>r</del> 1" 1/4<br><i>je automat. 1"1/4</i>                                   | ZZ 92754 0                                    | 9 <sup>Ro</sup><br>Zu | stina scarico completa Ø4<br>od Ø4<br>igstange Ø4<br>ge Ø4                                                                     | ZZ 92044 0                                    |
| 2 Escutcheon<br>Abdeckkapp                                            | cia senza ideogrammi<br><i>cartridge without ideogram</i><br>e ohne Ideogramm<br>ouche sans ideogramme | ZZ 92718 0                                    | 6-1 Plug<br>Stopf | o completo scarico automatico 1" 1/4<br><i>for pop-up waste 1" 1/4</i><br>ien t/Ablautg. kpl 1" 1/4<br>le - vidage 1"1/4                              | ZZ 92925 0                                    | 9-1 KI                | omolo per scarico automatico<br>nob for pop-up rod<br>ugknopf Ablaufgar.<br>ommeau - tige                                      | ZZ 92644 0                                    |
|                                                                       |                                                                                                        | ZZ 92603 0                                    | 6-2 Wast<br>Ablau | a per scarico automatico 1" 1/4<br><i>e for bath drain 1" 1/4</i><br>uf t/Ablaufgarnitur 1" 1/4<br><i>ine pour vidage 1" 1/4</i>                      | ZZ 92924 0                                    | <b>9-2</b> G          | orsetto snodato per astina Ø5,2<br>onnection for pop-up rod Ø5,2<br>elenkstueck t/Zugstange Ø5,2<br>onction x tige vidage Ø5,2 | ZZ 92614 0                                    |
|                                                                       | onocomando piccola<br>e - small size<br>nitigeu <del>r</del> s                                         | ZZ 92909 0                                    | 7 Instal<br>Befes | nstallazione monocomando monoforo<br>llation set single hole<br>tigungsset<br>nstallation                                                             | ZZ 92851 0                                    | 10 F/                 | essibile M.11x1 3/8"F L.365<br>lex M.11x1 3/8" L.365<br>1schlussschlauch M.11x1 3/8" L.365<br>lex M.11x1 3/8" L.365            | ZZ 92842 0                                    |
| AY.5                                                                  | -                                                                                                      |                                               | 0011              |                                                                                                                                                       |                                               |                       |                                                                                                                                |                                               |