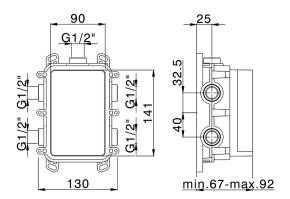

# **Exposed part for Thermostatic One Box Valve ONE BOX\_SM0BT030**

Exposed part for Thermostatic One Box Valve,wth 1-2-3 outlet deviastop,Minimum depth of installation: 67 mm,without concealed part,for items ZA00B030-ZA00B031

## One Box Universal Concealed Part ONE BOX\_ZA00B031

MODEL ZA00B031

One Box Universal Concealed Part, for 1,2 or 3 outlet thermostatic or single lever, without trim kit, with noise reducers, with sealing gasket

## One Box Universal Concealed Part ONE BOX\_ZA00B030

MODEL ZA00B030

One Box Universal Concealed Part, for 1,2 or 3 outlet thermostatic or single lever, without trim kit, without noise reducers, with sealing gasket