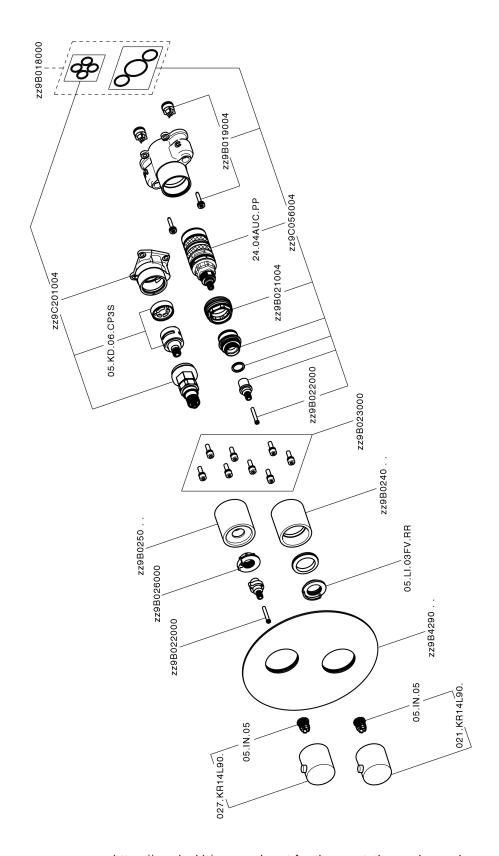

# **Exposed part for Thermostatic One Box Valve ONE BOX\_SM0BT030**

Exposed part for Thermostatic One Box Valve,wth 1-2-3 outlet deviastop,Minimum depth of installation: 67 mm,without concealed part,for items ZA00B030-ZA00B031

#### **CHARACTERISTICS**

Cartridge Spare Parts

8x20 Plus P Thermostatic Valve

Installation Concealed Required concealed parts ZA00B031

ZA00B030

24.04A.PP

## **Exposed part for Thermostatic One Box Valve ONE BOX\_SM0BT030**

SM0BT030

https://en.cisal.it/exposed-part-for-thermostatic-one-box-valve-one-box-sm0bt030