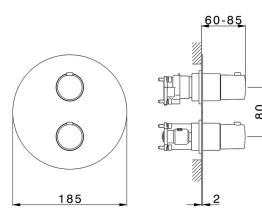

# **Exposed part for Thermostatic One Box Valve ONE BOX\_SM0BT030**

Exposed part for Thermostatic One Box Valve,wth 1-2-3 outlet deviastop,Minimum depth of installation: 67 mm,without concealed part,for items ZA00B030-ZA00B031

## **Exposed part for Thermostatic One Box Valve ONE BOX\_SM0BT030**

SM0BT030

https://en.cisal.it/exposed-part-for-thermostatic-one-box-valve-one-box-sm0bt030