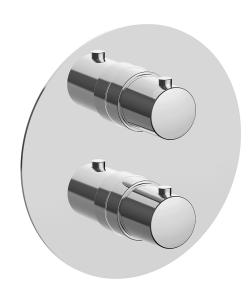

# **Exposed part for Thermostatic One Box Valve ONE BOX\_SM0BT030**

Exposed part for Thermostatic One Box Valve,wth 1-2-3 outlet deviastop,Minimum depth of installation: 67 mm,without concealed part,for items ZA00B030-ZA00B031

## **Exposed part for Thermostatic One Box Valve ONE BOX\_SM0BT030**

SM0BT030

https://en.cisal.it/exposed-part-for-thermostatic-one-box-valve-one-box-sm0bt030