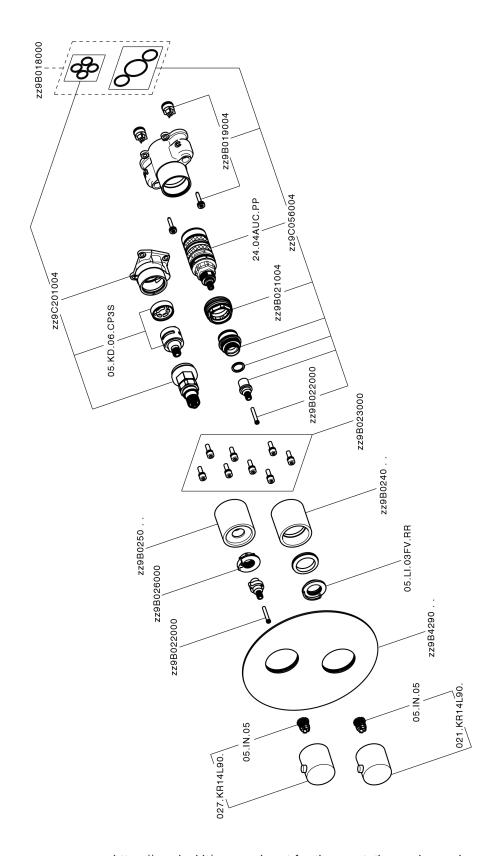

#### **CHARACTERISTICS**

Cartridge Spare Parts

8x20 Plus P Thermostatic Valve

Installation Concealed Required concealed parts ZA00B031

ZA00B030

24.04A.PP

#### **DeviaStop**

The Cisal Devia Stop technology allows to adjust the water flow and to direct it to the selected output point (overhead soaker, hand shower, etc).

#### **Thermostatic**

The Cisal thermostatic is your personal water manager, helping you to handle, control and save water and energy.