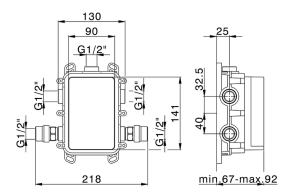

# **Exposed part for Thermostatic One Box Valve ONE BOX\_SM0BT030**

Exposed part for Thermostatic One Box Valve,wth 1-2-3 outlet deviastop,Minimum depth of installation: 67 mm,without concealed part,for items ZA00B030-ZA00B031

## One Box Universal Concealed Part ONE BOX\_ZA00B031

MODEL ZA00B031

One Box Universal Concealed Part, for 1,2 or 3 outlet thermostatic or single lever, without trim kit, with noise reducers, with sealing gasket

## One Box Universal Concealed Part ONE BOX\_ZA00B030

MODEL ZA00B030

One Box Universal Concealed Part, for 1,2 or 3 outlet thermostatic or single lever, without trim kit, without noise reducers, with sealing gasket