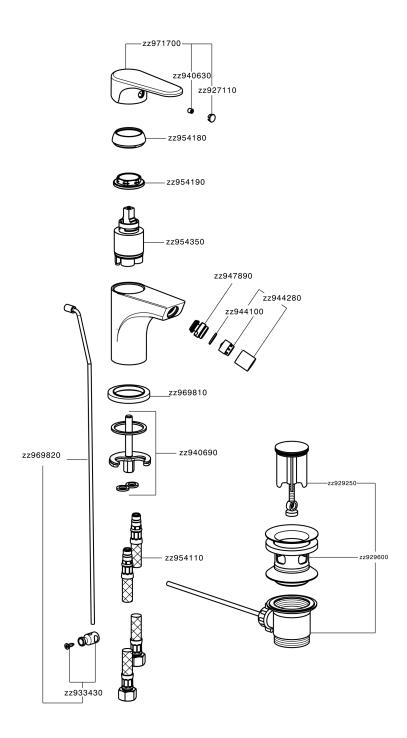

# Single lever bidet mixer ALMA\_A3000550

## MODEL **A3000550**

Single lever bidet mixer, with automatic 1"1/4 automatic pop-up waste, G.3/8" stainless steel flexible hoses

#### **CHARACTERISTICS**

Cartridge Spare Parts

ZZ95435000

35 mm Cartridge

# Single lever bidet mixer ALMA\_A3000550

A3000550

https://en.cisal.it/single-lever-bidet-mixer-almaa3000550

2024-05-07