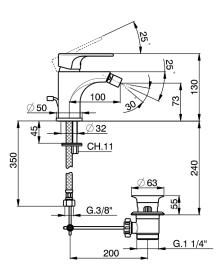

## MODEL **A3000550**

Single lever bidet mixer, with automatic 1"1/4 automatic pop-up waste, G.3/8" stainless steel flexible hoses