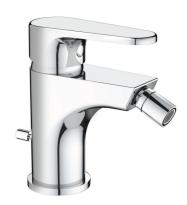

# Single lever bidet mixer ALMA\_A3000550

## MODEL **A3000550**

Single lever bidet mixer, with automatic 1"1/4 automatic pop-up waste, G.3/8" stainless steel flexible hoses

# Single lever bidet mixer ALMA\_A3000550

A3000550

https://en.cisal.it/single-lever-bidet-mixer-almaa3000550

2024-05-07