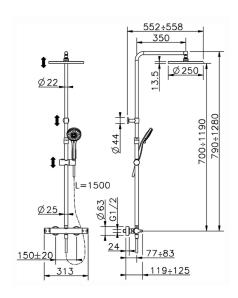

## 2-functions Thermostatic shower set TENDER\_C2C8402A

MODEL C2C8402A

2-functions Thermostatic shower set,2 outlet deviastop,adjustable riser column,sliding handshower holder,100 mm ABS 3 sprays handshower,250 mm round showerhead 13 mm thick ABS,150 cm smooth SILVERFLEX Flexible Hose