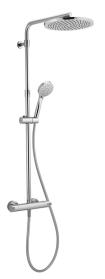

## 2-functions Thermostatic shower set TENDER\_C2C8402A

MODEL C2C8402A

2-functions Thermostatic shower set,2 outlet deviastop,adjustable riser column,sliding handshower holder,100 mm ABS 3 sprays handshower,250 mm round showerhead 13 mm thick ABS,150 cm smooth SILVERFLEX Flexible Hose