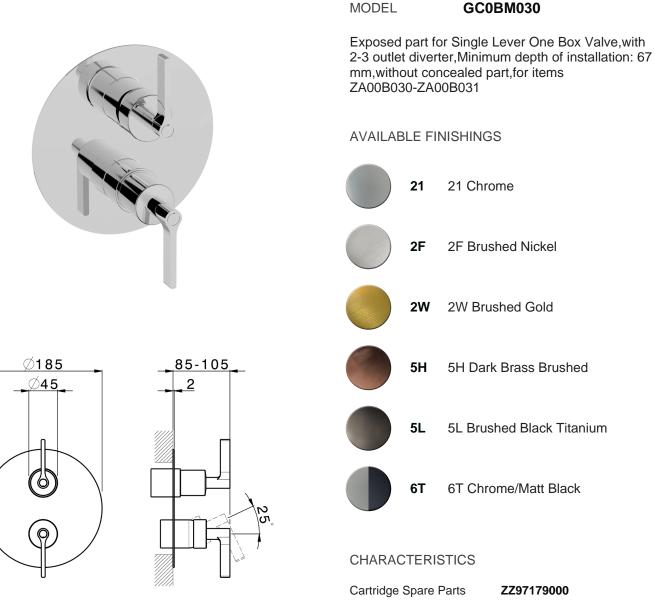

# Exposed part for Single Lever One Box Valve ONE BOX\_GC0BM030

| Cartridge Spare Parts    | ZZ97179000 |
|--------------------------|------------|
| 35 mm Cartridge          |            |
| Installation             | Concealed  |
| Required concealed parts | ZA00B031   |
| ZA00B030                 |            |