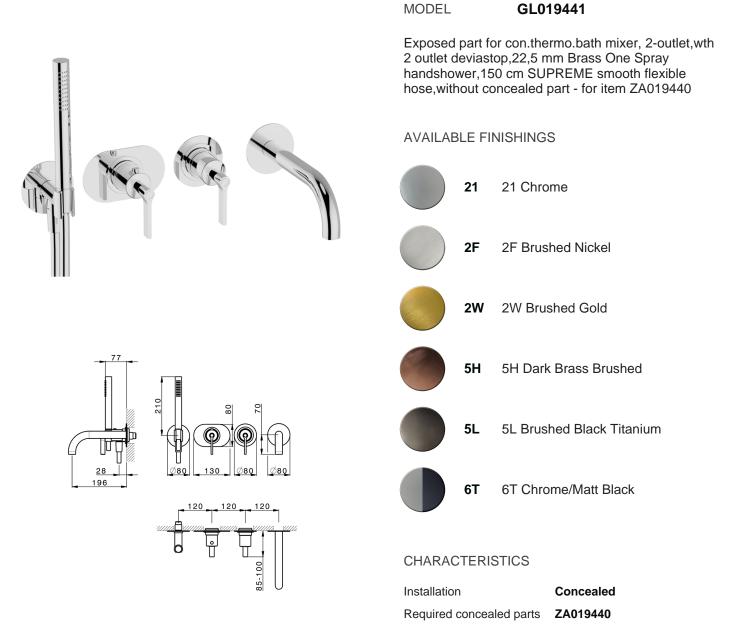

# Exposed part for con.thermo. bath mixer, 2-outlet GRACE\_GL019441





### Thermostatic

The Cisal thermostatic is your personal water manager, helping you to handle, control and save water and energy.





# Concealed thermostatic bath mixer, 2-outlets CONCEALED\_ZA019440



ZA019440

Concealed thermostatic bath mixer, 2-outlets, without trim kit

**AVAILABLE FINISHINGS** 



04 04 Without finishing

### **CHARACTERISTICS**

Concealed 1 **Cartridge Spare Parts** 24.04A.PP 8x20 Plus P Thermostatic Valve



<u>|2</u>"

<u>G1</u>



### Thermostatic

The Cisal thermostatic is your personal water manager, helping you to handle, control and save water and energy.

G



2024-05-14