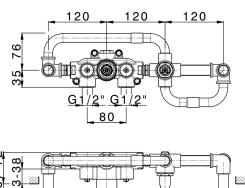

# Concealed thermostatic bath mixer, 2-outlets CONCEALED\_ZA019440

ZA019440

Concealed thermostatic bath mixer, 2-outlets, without trim kit

**AVAILABLE FINISHINGS** 

04 04 Without finishing