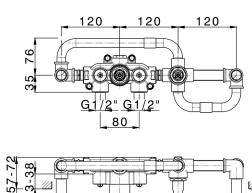

# Concealed thermostatic bath mixer, 2-outlets CONCEALED\_ZA019440

ZA019440

Concealed thermostatic bath mixer, 2-outlets, without trim kit

**AVAILABLE FINISHINGS** 

04 04 Without finishing