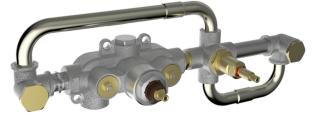

# Concealed thermostatic bath mixer, 2-outlets CONCEALED\_ZA019440

ZA019440

Concealed thermostatic bath mixer, 2-outlets, without trim kit

**AVAILABLE FINISHINGS** 

04 04 Without finishing