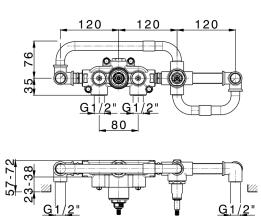

# Concealed thermostatic bath mixer, 2-outlets CONCEALED\_ZA019440

ZA019440

Concealed thermostatic bath mixer, 2-outlets, without trim kit

AVAILABLE FINISHINGS

04 04 Without finishing

### CHARACTERISTICS

Concealed1Cartridge Spare Parts24.04A.PP8x20 Plus P Thermostatic Valve