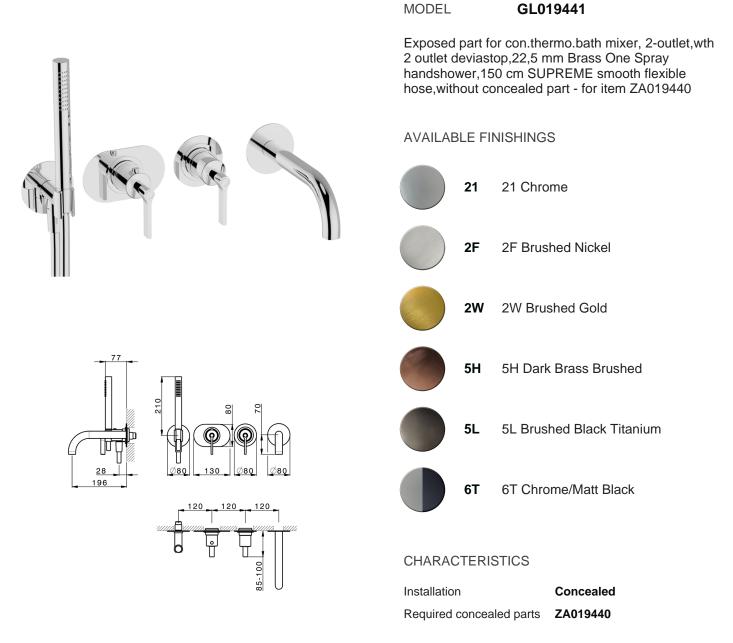

## Exposed part for con.thermo. bath mixer, 2-outlet GRACE\_GL019441





### Thermostatic

The Cisal thermostatic is your personal water manager, helping you to handle, control and save water and energy.





# Concealed thermostatic bath mixer, 2-outlets CONCEALED\_ZA019440



ZA019440

Concealed thermostatic bath mixer, 2-outlets, without trim kit

AVAILABLE FINISHINGS



04 04 Without finishing

### CHARACTERISTICS

Concealed1Cartridge Spare Parts24.04A.PP8x20 Plus P Thermostatic Valve





#### Thermostatic

The Cisal thermostatic is your personal water manager, helping you to handle, control and save water and energy.



2024-05-15