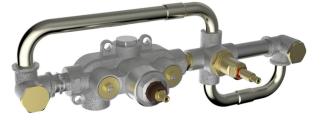

# Concealed thermostatic bath mixer, 2-outlets CONCEALED\_ZA019440

ZA019440

Concealed thermostatic bath mixer, 2-outlets, without trim kit

AVAILABLE FINISHINGS

04 04 Without finishing

### CHARACTERISTICS

Concealed1Cartridge Spare Parts24.04A.PP8x20 Plus P Thermostatic Valve