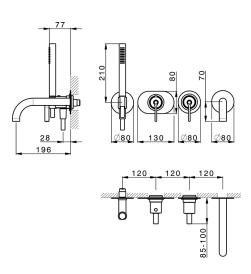

## MODEL **GL019441**

Exposed part for con.thermo.bath mixer, 2-outlet,wth 2 outlet deviastop,22,5 mm Brass One Spray handshower,150 cm SUPREME smooth flexible hose,without concealed part - for item ZA019440

## **CHARACTERISTICS**

Installation Concealed Required concealed parts ZA019440