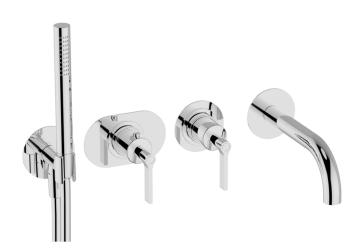

## Exposed part for con.thermo. bath mixer, 2-outlet GRACE\_GL019441

## MODEL **GL019441**

Exposed part for con.thermo.bath mixer, 2-outlet,wth 2 outlet deviastop,22,5 mm Brass One Spray handshower,150 cm SUPREME smooth flexible hose,without concealed part - for item ZA019440