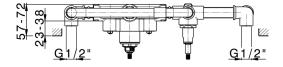

## MODEL **GL019441**

Exposed part for con.thermo.bath mixer, 2-outlet,wth 2 outlet deviastop,22,5 mm Brass One Spray handshower,150 cm SUPREME smooth flexible hose,without concealed part - for item ZA019440

## **CHARACTERISTICS**

Installation Concealed Required concealed parts ZA019440