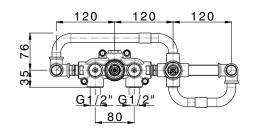

## MODEL **GL019441**

Exposed part for con.thermo.bath mixer, 2-outlet,wth 2 outlet deviastop,22,5 mm Brass One Spray handshower,150 cm SUPREME smooth flexible hose,without concealed part - for item ZA019440

## **CHARACTERISTICS**

Installation Concealed Required concealed parts ZA019440