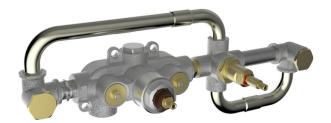

## Exposed part for con.thermo. bath mixer, 2-outlet GRACE\_GL019441

## MODEL **GL019441**

Exposed part for con.thermo.bath mixer, 2-outlet,wth 2 outlet deviastop,22,5 mm Brass One Spray handshower,150 cm SUPREME smooth flexible hose,without concealed part - for item ZA019440

## **CHARACTERISTICS**

Installation Concealed Required concealed parts ZA019440