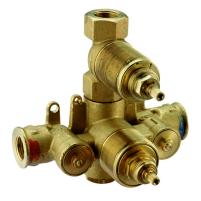

## Concealed thermostatic shower valve, 1-outlet CONCEALED\_ZA007301

MODEL **ZA007301** 

Concealed thermostatic shower valve, 1-outlet, Stopvalve with 1/2" outlet, without trim kit

AVAILABLE FINISHINGS

04 04 Without finishing

#### CHARACTERISTICS

Concealed1Cartridge Spare Parts24.04A.PP8x20 Plus P Thermostatic Valve

Piastra/Plate/Plaque/Platte/Placa 2-3mm: XX 25-40 YY 76-91 10mm: XX 16-31 YY 65-80