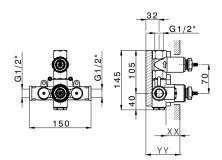

#### CHARACTERISTICS

Concealed1Cartridge Spare Parts24.04A.PP8x20 Plus P Thermostatic Valve

Piastra/Plate/Plaque/Platte/Placa 2-3mm: XX 25-40 YY 76-91 10mm: XX 16-31 YY 65-80