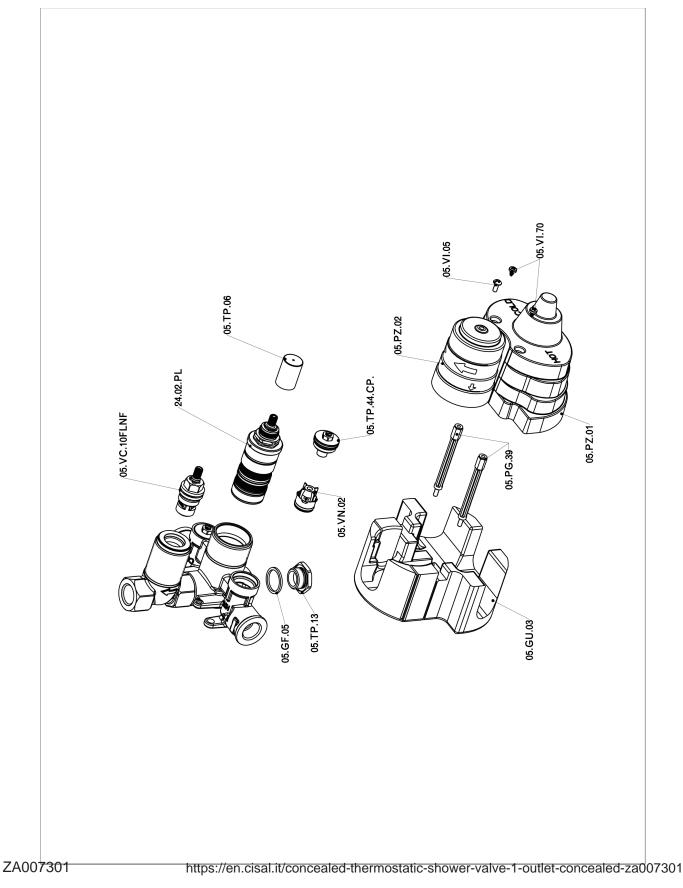

#### CHARACTERISTICS

Concealed1Cartridge Spare Parts24.04A.PP8x20 Plus P Thermostatic Valve

Piastra/Plate/Plaque/Platte/Placa 2-3mm: XX 25-40 YY 76-91 10mm: XX 16-31 YY 65-80