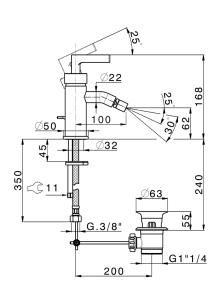

#### MODEL **GC000550**

Single lever bidet mixer, with 1"1/4 automatic pop-up waste, G.3/8" stainless steel flexible hoses

## **CHARACTERISTICS**

Cartridge Spare Parts

ZZ99672000

35 mm Cartridge