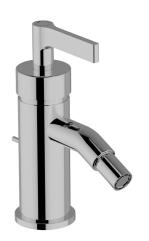

# Single lever bidet mixer GRACE\_GC000550

#### MODEL **GC000550**

Single lever bidet mixer, with 1"1/4 automatic pop-up waste, G.3/8" stainless steel flexible hoses