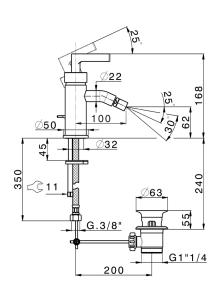

#### MODEL **GC000550**

Single lever bidet mixer, with 1"1/4 automatic pop-up waste, G.3/8" stainless steel flexible hoses

## **CHARACTERISTICS**

Cartridge Spare Parts

ZZ99672000

35 mm Cartridge