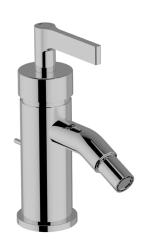

# Single lever bidet mixer GRACE\_GC000550

#### MODEL **GC000550**

Single lever bidet mixer, with 1"1/4 automatic pop-up waste, G.3/8" stainless steel flexible hoses