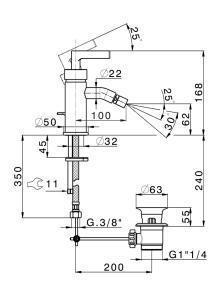

### MODEL **GC000550**

Single lever bidet mixer, with 1"1/4 automatic pop-up waste, G.3/8" stainless steel flexible hoses

## **CHARACTERISTICS**

Cartridge Spare Parts

ZZ99672000

35 mm Cartridge