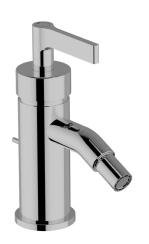

# Single lever bidet mixer GRACE\_GC000550

### MODEL **GC000550**

Single lever bidet mixer, with 1"1/4 automatic pop-up waste, G.3/8" stainless steel flexible hoses