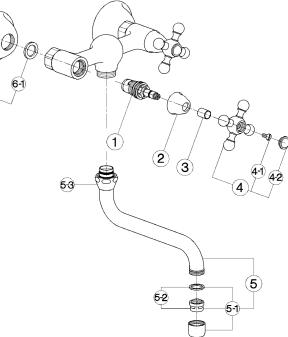

| NR. DESCRIZIONE<br>DESCRIPTION<br>BESCHREIBUNG<br>DÉSCRIPTION                                                                                                                | N. CODICE<br>CODE NO.<br>WERKSNR.<br>NR. CODE | NR.                                                       | DESCRIZIONE<br>DESCRIPTION<br>BESCHREIBUNG<br>DÉSCRIPTION                                              | N. CODICE<br>CODE NO.<br>WERKSNR.<br>NR. CODE | NR. | DESCRIZIONE<br>DESCRIPTION<br>BESCHREIBUNG<br>DÉSCRIPTION | N. CODICE<br>CODE NO.<br>WERKSNR.<br>NR. CODE |
|------------------------------------------------------------------------------------------------------------------------------------------------------------------------------|-----------------------------------------------|-----------------------------------------------------------|--------------------------------------------------------------------------------------------------------|-----------------------------------------------|-----|-----------------------------------------------------------|-----------------------------------------------|
| Vitone ceramico DX per monofori e gruppi "<br>1 Ceramic headvalve 1/2" right "AC"-short<br>Keramikoberteil 1/2"-rechts-"AC"-kurz<br>Tête céramique 1/2" droite "AC" - courte | AC"<br><b>ZZ 92858 0</b>                      | 5 <i>Swinging</i> s<br>Auslauf-Ro                         | Ø20 interasse 185<br>spout 185 Ø20<br>bhr-S-185 Ø20<br>able 185 Ø20                                    | ZZ 90118 0                                    |     |                                                           |                                               |
| Cappuccio coprivitone Ø32 H.21 "AC"<br>Escutcheon Ø32 H.21 "AC" headvalve<br>Abdeckkappe Ø32 H.21 "AC"<br>Rosace couvre-tête Ø32 H.21 "AC"                                   | ZZ92652 0                                     | Perlator M                                                | M.22x1 IB                                                                                              | ZZ 92841 0                                    |     |                                                           |                                               |
| Tubetto copriasta "AR" H.15,5<br>3 Sliding cover tube "AR" H.15,5<br>Abdeckkappe Oberteil "AR" H.15,5<br>Tube couvre-tête "AR" H.15,5                                        | ZZ 92619 0                                    | 5-2 Mousseur<br>Kart. f/Perl                              | per aeratore M. 22x1<br><i>cartridge M.22x1</i><br>ator M.22x1<br><i>x mousseur M.22x1</i>             | ZZ 92703 0                                    |     |                                                           |                                               |
| Maniglia "AR" con vite e placchetta<br>Handle with screw and plate "AR"<br>Griff "AR" mit Schraube und Abdeckkappe<br>Croisillon avec vis et plaquette "AR"                  | ZZ 90307 0                                    | Calotta 3/4<br>5-3 Nut 3/4" Ø<br>Mutter 3/4<br>Ecrou 3/4" | ″ Ø19,5                                                                                                | ZZ 92615 0                                    |     |                                                           |                                               |
| Vite M.4,5x10 tb. tc. zigrinata<br><b>4-1</b> Screw M.4,5x10<br>Schraube M.4,5x10<br>Vis M.4,5x10                                                                            | ZZ 92609 0                                    | 6 Excentric of S - Anschl                                 | con rosone "AC"<br>connection with escutcheon "AC"<br>uss m.Rosette "AC"<br>e + rosace "AC"            | ZZ 92826 0                                    |     |                                                           |                                               |
| Placchetta a vite maniglia "AR"<br>4-2 Cap for handle "AR"<br>Abdeckkappe "AR" Grift<br>Plaquette cache - vis crois. "AR"                                                    | ZZ 92617 0                                    | 6-1 Gasket NB                                             | e NBR 90 SH. 24x16x2,7<br><i>R 90 SH. 24x16x2,7</i><br>JBR 90 SH. 24x16x2,7<br><i>90 SH. 24x16x2,7</i> | ZZ 92689 0                                    |     |                                                           |                                               |