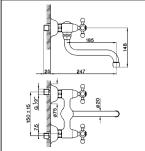

## Exposed sink mixer ARCANA CERAMIC\_AC000400

## AC 00040 (AC 00044)

ŒŒ • Gruppo lavello • Sink mixer • Spültisch-Wandbatterie • Mélangeur évier mural 6

| bar | PORTATA *<br><i>FLOW RATE</i><br>DURCHFLUSS<br><i>DÉBIT</i><br><i>V</i> min. |
|-----|------------------------------------------------------------------------------|
| 0.5 | 10                                                                           |
| 1   | 14                                                                           |
| 2   | 19.5                                                                         |
| 3   | 24                                                                           |
| 4   | 27.5                                                                         |
| 5   | 31                                                                           |