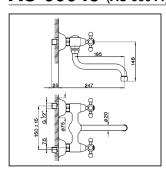

## AC 00040 (AC 00044)

- Gruppo lavello
   Sink mixer
   Spültisch-Wandbatterie
   Mélangeur évier mural

N. CODICE

| bar | PORTATA * FLOW RATE DURCHFLUSS DÉBIT Vmin. |
|-----|--------------------------------------------|
| 0.5 | 10                                         |
| 1   | 14                                         |
| 2   | 19.5                                       |
| 3   | 24                                         |
| 4   | 27.5                                       |
| 5   | 31                                         |

\* con resistenza silenziosa della classe di portata B (25.2 l/min. a 3 bar) with hydraulic resistance of flow rate class B (25.2 l/min. at 3 bar) mit geräuscharmen Widerstand der Durchflussklasse B (25.2 l/min. bei 3 bar) avec aérateur classe B (25.2 l/min. à 3 bar)