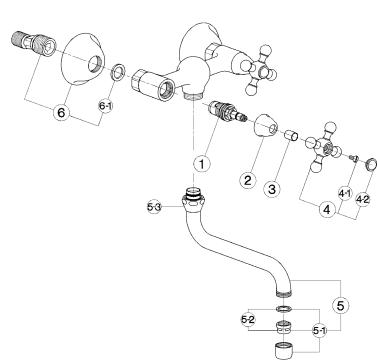

| DESCRIZIONE DESCRIPTION BESCHREIBUNG DÉSCRIPTION                                                                                                                               | N. CODICE<br>CODE NO.<br>WERKSNR.<br>NR. CODE                                                                                                                                                                                                                                                                                                                                                                                                                                                                                                                                                                                                                                                                                                                                                                      |
|--------------------------------------------------------------------------------------------------------------------------------------------------------------------------------|--------------------------------------------------------------------------------------------------------------------------------------------------------------------------------------------------------------------------------------------------------------------------------------------------------------------------------------------------------------------------------------------------------------------------------------------------------------------------------------------------------------------------------------------------------------------------------------------------------------------------------------------------------------------------------------------------------------------------------------------------------------------------------------------------------------------|
| Vitone ceramico DX per monofori e gruppi "AC"<br>Ceramic headvalve 1/2" right "AC"-short<br>Keramikoberteil 1/2"-rechts-"AC"- kurz<br>Tête céramique 1/2" droite "AC" - courte | ZZ 92858 0                                                                                                                                                                                                                                                                                                                                                                                                                                                                                                                                                                                                                                                                                                                                                                                                         |
| Cappuccio coprivitone Ø32 H.21 "AC"<br>Escutcheon Ø32 H.21 "AC" headvalve<br>Abdeckkappe Ø32 H.21 "AC"<br>Rosace couvre-tête Ø32 H.21 "AC"                                     | ZZ92652 0                                                                                                                                                                                                                                                                                                                                                                                                                                                                                                                                                                                                                                                                                                                                                                                                          |
| Tubetto copriasta "AR" H.15,5<br>Sliding cover tube "AR" H.15,5<br>Abdeckkappe Oberteil "AR" H.15,5<br>Tube couvre-tête "AR" H.15,5                                            | ZZ 92619 0                                                                                                                                                                                                                                                                                                                                                                                                                                                                                                                                                                                                                                                                                                                                                                                                         |
| Maniglia "AR" con vite e placchetta<br>Handle with screw and plate "AR"<br>Griff "AR" mit Schraube und Abdeckkappe<br>Croisillon avec vis et plaquette "AR"                    | ZZ 90307 0                                                                                                                                                                                                                                                                                                                                                                                                                                                                                                                                                                                                                                                                                                                                                                                                         |
| Vite M.4,5x10 tb. tc. zigrinata<br>Screw M.4,5x10<br>Schraube M.4,5x10<br>Vis M.4,5x10                                                                                         | ZZ 92609 0                                                                                                                                                                                                                                                                                                                                                                                                                                                                                                                                                                                                                                                                                                                                                                                                         |
| Placchetta a vite maniglia "AR"  Cap for handle "AR"  Abdeckkappe "AR" Griff  Plaquette cache - vis crois. "AR"                                                                | ZZ 92617 0                                                                                                                                                                                                                                                                                                                                                                                                                                                                                                                                                                                                                                                                                                                                                                                                         |
|                                                                                                                                                                                | DESCRIPTION BESCHIEBLING DESCRIPTION  Vitone ceramico DX per monofori e gruppi "AC" Ceramic headvalve 1/2" right "AC"-kort Reamikohertill 1/2" rechts "AC"-kort Têle céramique 1/2" droite "AC" - courte Cappuccio coprivitione 932 H.21 "AC" Escutcheon 932 H.21 "AC" headvalve Addeckkappe 932 H.21 "AC" Rosace courve-têle 932 H.21 "AC" Tubetto coprisata "AR" H.15.5 Siding cover tube" 'AR" H.15.5 Maniglia "AR" con vite e placchetta Handle with screw and plate "AR" Grill "AR" in Schaube und Abdeckkappe Croisilion avec vis et plaquette "AR" Vite M.4.5x10 h. t. ziginiata Screw M.4.5x10 Vis M.4.5x10 Vis M.4.5x10 Placchetta a vite maniglia "AR" Cap for handle "AR" Place for the screw and plate "AR" Vie M.4.5x10 Vis M.4.5x10 Vis M.4.5x10 Placchetta a vite maniglia "AR" Cap for handle "AR" |

| NR  | DESCRIPTION<br>BESCHREIBUNG<br>DÉSCRIPTION                                                                                     | CODE NO.<br>WERKSNR.<br>NR. CODE |
|-----|--------------------------------------------------------------------------------------------------------------------------------|----------------------------------|
| 5   | Canna a S Ø20 interasse 185<br>Swinging spout 185 Ø20<br>Austaut-Rohr-S-185 Ø20<br>Bec orientable 185 Ø20                      | ZZ 90118 0                       |
| 5-1 | Aeratore M.22x1 IB<br>Mousseur M.22x1 IB<br>Perlator M.22x1 IB<br>Mousseur M.22x1 IB                                           | ZZ 92841 0                       |
| 5-2 | Cartuccia per aeratore M. 22x1<br>Mousseur cartridge M.22x1<br>Kart. t/Perlator M.22x1<br>Cartouche x mousseur M.22x1          | ZZ 92703 0                       |
| 5-3 | Calotta 3/4" es.29 Ø19,5<br>Nut 3/4" Ø19,5<br>Mutter 3/4" Ø19,5<br>Ecrou 3/4" Ø19,5                                            | ZZ 92615 0                       |
| 6   | Eccentrico con rosone "AC" Excentric connection with escutcheon "AC" S - Anschluss m.Rosette "AC" Excentrique + rosace "AC"    | ZZ 92826 0                       |
| 6-1 | Guarnizione NBR 90 SH. 24x16x2,7<br>Gasket NBR 90 SH. 24x16x2,7<br>Dichtung NBR 90 SH. 24x16x2,7<br>Joint NBR 90 SH. 24x16x2,7 | ZZ 92689 0                       |

DESCRIZIONE

| l.<br>I. | NR. | DESCRIPTION<br>BESCHREIBUNG<br>DÉSCRIPTION | CODE NO.<br>WERKSNR.<br>NR. CODE |
|----------|-----|--------------------------------------------|----------------------------------|
| 0        |     |                                            |                                  |
| 0        |     |                                            |                                  |
| 0        |     |                                            |                                  |
| 0        |     |                                            |                                  |
| 0        |     |                                            |                                  |
| 0        |     |                                            |                                  |