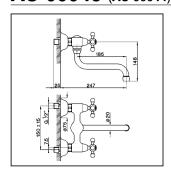

## AC 00040 (AC 00044)

- Gruppo lavello
   Sink mixer
   Spültisch-Wandbatterie
   Mélangeur évier mural

| bar | PORTATA * FLOW RATE DURCHFLUSS DÉBIT Vmin. |
|-----|--------------------------------------------|
| 0.5 | 10                                         |
| 1   | 14                                         |
| 2   | 19.5                                       |
| 3   | 24                                         |
| 4   | 27.5                                       |
| 5   | 31                                         |

\* con resistenza silenziosa della classe di portata B (25.2 l/min. a 3 bar) with hydraulic resistance of flow rate class B (25.2 l/min. at 3 bar) mit geräuscharmen Widerstand der Durchflussklasse B (25.2 l/min. bei 3 bar) avec aérateur classe B (25.2 l/min. à 3 bar)