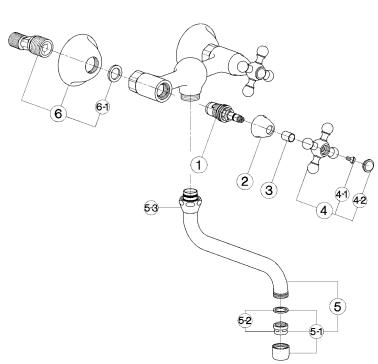

| NR  | DESCRIZIONE<br>DESCRIPTION<br>BESCHREIBUNG<br>DÉSCRIPTION                                                                                                                     | N. CODICE<br>CODE NO.<br>WERKSNR.<br>NR. CODE |
|-----|-------------------------------------------------------------------------------------------------------------------------------------------------------------------------------|-----------------------------------------------|
| 1   | Vitone ceramico DX per monofori e gruppi "AC"<br>Ceramic headvalve 1/2" right "AC"-short<br>Keramikoberteil 1/2"-rechts-"AC"-kurz<br>Tête céramique 1/2" droite "AC" - courte | ZZ 92858 0                                    |
| 2   | Cappuccio coprivitone Ø32 H.21 "AC"<br>Escutcheon Ø32 H.21 "AC" headvalve<br>Abdeckkappe Ø32 H.21 "AC"<br>Rosace couvre-tête Ø32 H.21 "AC"                                    | ZZ92652 0                                     |
| 3   | Tubetto copriasta "AR" H.15,5<br>Sliding cover tube "AR" H.15,5<br>Abdeckkappe Oberteil "AR" H.15,5<br>Tube couvre-tête "AR" H.15,5                                           | ZZ 92619 0                                    |
| 4   | Maniglia "AR" con vite e placchetta<br>Handle with screw and plate "AR"<br>Griff "AR" mit Schraube und Abdeckkappe<br>Croisillon avec vis et plaquette "AR"                   | ZZ 90307 0                                    |
| 4-1 | Vite M.4,5x10 tb. tc. zigrinata<br><i>Screw M.4,5x10</i><br>Schraube M.4,5x10<br><i>Vis M.4,5x10</i>                                                                          | ZZ 92609 0                                    |
| 4-2 | Placchetta a vite maniglia "AR"  Cap for handle "AR"  Abdeckkappe "AR" Griff  Plaquette cache - vis crois. "AR"                                                               | ZZ 92617 0                                    |

| Canna a S 020 interasse 185 5 Winging spout 185 820 Austaut-Roin-S-185 020 Be orientable 185 020 Aeratore M 2241 IB Fortal Mousseur M 2241 IB Pertator M 2241 IB Pertator M 2241 IB Cartuccia per aeratore M. 2241 52 Mousseur M 2241 IB Cartuccia per aeratore M. 2241 54 Austro-Cartifolde M. 2241 55 Cartifolde X mousseur M 2241 Calotta 344* 62.92 019.5 54 Muster 344* 019.5 55 Muster 344* 019.5 Econtribuc on resone "AC" 5 Exentific connection with esculcheon "AC" 6 Exentific connection with esculcheon "AC" 6 S. Ans. Nutsus an Rosette "AC" Caurantione NIR 90 SH. 24x16x2,7 6-1 Gaster NBR 90 SH. 24x16x2,7 Joint NBR 90 SH. 24x16x2,7                                                                                                                                                                                                                                                                                                                                                                                                                                                                                                                                                                                                                                                                                                                                                                                                                                                                                                                                                                                                                                                                                                                                                                                                                                                                                                                                                             |  | NR. | DESCRIA<br>DESCRIA<br>BESCHRE<br>DÉSCRIA                       | PTION<br>BUNG | CODE NO.<br>WERKSNR.<br>NR. CODE |  |
|--------------------------------------------------------------------------------------------------------------------------------------------------------------------------------------------------------------------------------------------------------------------------------------------------------------------------------------------------------------------------------------------------------------------------------------------------------------------------------------------------------------------------------------------------------------------------------------------------------------------------------------------------------------------------------------------------------------------------------------------------------------------------------------------------------------------------------------------------------------------------------------------------------------------------------------------------------------------------------------------------------------------------------------------------------------------------------------------------------------------------------------------------------------------------------------------------------------------------------------------------------------------------------------------------------------------------------------------------------------------------------------------------------------------------------------------------------------------------------------------------------------------------------------------------------------------------------------------------------------------------------------------------------------------------------------------------------------------------------------------------------------------------------------------------------------------------------------------------------------------------------------------------------------------------------------------------------------------------------------------------------------------------------------------------------------------------------------------------------------------------------|--|-----|----------------------------------------------------------------|---------------|----------------------------------|--|
| 5-1 Perlator M. 22x1 IB ZZ 92841 0 Perlator M. 22x1 IB Musseur M. 22x1 IB Cartucola per aerator M. 22x1 5-2 Musseur carridge M. 22x1 ZZ 92703 0 Zartucola per aerator M. 22x1 Cartouche x mousseur M. 22x1 Calotta 3/4* 619.5 5-3 Muster 3/4* 019.5 Econtilic con resone "AC" 5 Econtilic connection with escutcheon "AC" 6 S- Anschluss m. Rosette "AC" Guarnizione NBR 90 SH. 24x16x2,7 6-1 Gaster NBR 90 SH. 24x16x2,7 6-1 Clichtung NBR 90 SH. 24x16x2,7                                                                                                                                                                                                                                                                                                                                                                                                                                                                                                                                                                                                                                                                                                                                                                                                                                                                                                                                                                                                                                                                                                                                                                                                                                                                                                                                                                            |  | 5   | Swinging spout 185 Ø20<br>Auslauf-Rohr-S-185 Ø20               |               | ZZ 90118 0                       |  |
| 5-2 Mousseur cartridge M.22x1 ZZ 92703 0  Kart. Verlain M.22x1 Carlouche x mousseur M.22x1 Calotta 3x4* sz. 2915,5 5-3 Mul 3x4* 2915,5 5-3 Mul 3x4* 2915,5 5-4 Multer 3x4* 2915,5 Ecron 3x4* 2915,5 Ecron 3x4* 2915,5 Ecron 3x4* 2915,5 Ecron 3x4* 2915,6 Exembric connection with escutcheon "AC" S Anschliuss m.Rosatte "AC" Exembric connection with escutcheon "AC" S Anschliuss m.Rosatte "AC" Cuembricon BIRB 9 USH. 24x16x2,7 61- Gasket NBR 99 SH. 24x16x2,7 Dichtung NBR 90 SH. 24x16x2,7                                                                                                                                                                                                                                                                                                                                                                                                                                                                                                                                                                                                                                                                                                                                                                                                                                                                                                                                                                                                                                                                                                                                                                                                                                                                                                                                                                                                                                                                                                                                                                                                                             |  | 5-1 | Mousseur M.22x1 IB<br>Perlator M.22x1 IB                       |               | ZZ 92841 0                       |  |
| 5-3 Mult 34" 919.5 ZZ 92615 0  Multer 34" 919.5 Econul 34 |  | 5-2 | Mousseur cartridge M.22x1<br>Kart. 1/Perlator M.22x1           |               | ZZ 92703 0                       |  |
| 6 Excentivic connection with escutcheon "AC" ZZ 92826 0 S - Anschluss m.Rusette "AC" Excentivue - Proseer "AC" Guarnizione NBR 90 SH. 24x16x2,7 6-1 Gastet NBR 90 SH. 24x16x2,7 ZZ 92689 0 Dichtung NBR 90 SH. 24x16x2,7 ZZ 92689 0                                                                                                                                                                                                                                                                                                                                                                                                                                                                                                                                                                                                                                                                                                                                                                                                                                                                                                                                                                                                                                                                                                                                                                                                                                                                                                                                                                                                                                                                                                                                                                                                                                                                                                                                                                                                                                                                                            |  | 5-3 | Nut 3/4" Ø19,5<br>Mutter 3/4" Ø19,5                            |               | ZZ 92615 0                       |  |
| 6-1 Gasket NBR 90 SH. 24x16x2,7 Dichtung NBR 90 SH. 24x16x2,7                                                                                                                                                                                                                                                                                                                                                                                                                                                                                                                                                                                                                                                                                                                                                                                                                                                                                                                                                                                                                                                                                                                                                                                                                                                                                                                                                                                                                                                                                                                                                                                                                                                                                                                                                                                                                                                                                                                                                                                                                                                                  |  | 6   | Excentric connection with escutor S - Anschluss m.Rosette "AC" | heon "AC"     | ZZ 92826 0                       |  |
|                                                                                                                                                                                                                                                                                                                                                                                                                                                                                                                                                                                                                                                                                                                                                                                                                                                                                                                                                                                                                                                                                                                                                                                                                                                                                                                                                                                                                                                                                                                                                                                                                                                                                                                                                                                                                                                                                                                                                                                                                                                                                                                                |  | 6-1 | Gasket NBR 90 SH. 24x16x2,7<br>Dichtung NBR 90 SH. 24x16x2,7   | •             | ZZ 92689 0                       |  |