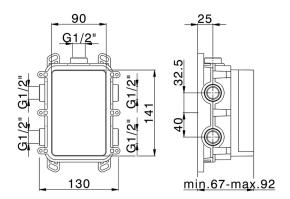

### MODEL LN0BT030

Exposed part for Thermostatic One Box Valve, with 1-2-3 outlet deviastop, Minimum depth of installation: 67 mm, without concealed part, for items ZA00B030-ZA00B031

#### **CHARACTERISTICS**

Cartridge Spare Parts 24.04A.PP

8x20 Plus P Thermostatic Valve

Installation Concealed Required concealed parts ZA00B031

ZA00B030