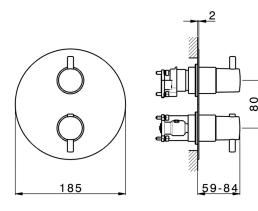

### MODEL LN0BT030

Exposed part for Thermostatic One Box Valve, with 1-2-3 outlet deviastop, Minimum depth of installation: 67 mm, without concealed part, for items ZA00B030-ZA00B031

#### **CHARACTERISTICS**

Cartridge Spare Parts 24.04A.PP

8x20 Plus P Thermostatic Valve

Installation Concealed Required concealed parts ZA00B031

ZA00B030