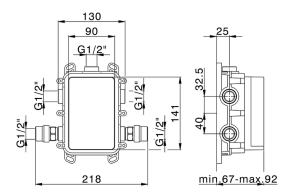

### MODEL LN0BT030

Exposed part for Thermostatic One Box Valve, with 1-2-3 outlet deviastop, Minimum depth of installation: 67 mm, without concealed part, for items ZA00B030-ZA00B031

#### **CHARACTERISTICS**

Cartridge Spare Parts 24.04A.PP

8x20 Plus P Thermostatic Valve

Installation Concealed Required concealed parts ZA00B031

ZA00B030