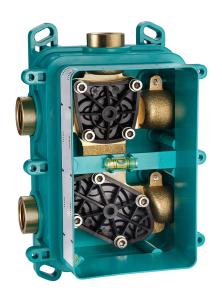

## One Box Universal Concealed Part ONE BOX\_ZA00B031

MODEL ZA00B031

One Box Universal Concealed Part, for 1,2 or 3 outlet thermostatic or single lever, without trim kit, with noise reducers, with sealing gasket

#### **CHARACTERISTICS**

Concealed 1

## One Box Universal Concealed Part ONE BOX\_ZA00B030

MODEL ZA00B030

One Box Universal Concealed Part, for 1,2 or 3 outlet thermostatic or single lever, without trim kit, without noise reducers, with sealing gasket