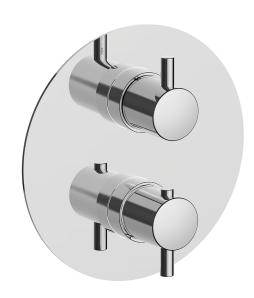

# **Exposed part for Thermostatic One Box Valve ONE BOX\_LN0BT030**

### MODEL LN0BT030

Exposed part for Thermostatic One Box Valve, with 1-2-3 outlet deviastop, Minimum depth of installation: 67 mm, without concealed part, for items ZA00B030-ZA00B031

#### **CHARACTERISTICS**

Cartridge Spare Parts 24.04A.PP

8x20 Plus P Thermostatic Valve

Installation Concealed Required concealed parts ZA00B031

ZA00B030

#### **DeviaStop**

The Cisal Devia Stop technology allows to adjust the water flow and to direct it to the selected output point (overhead soaker, hand shower, etc).

### **Thermostatic**

The Cisal thermostatic is your personal water manager, helping you to handle, control and save water and energy.