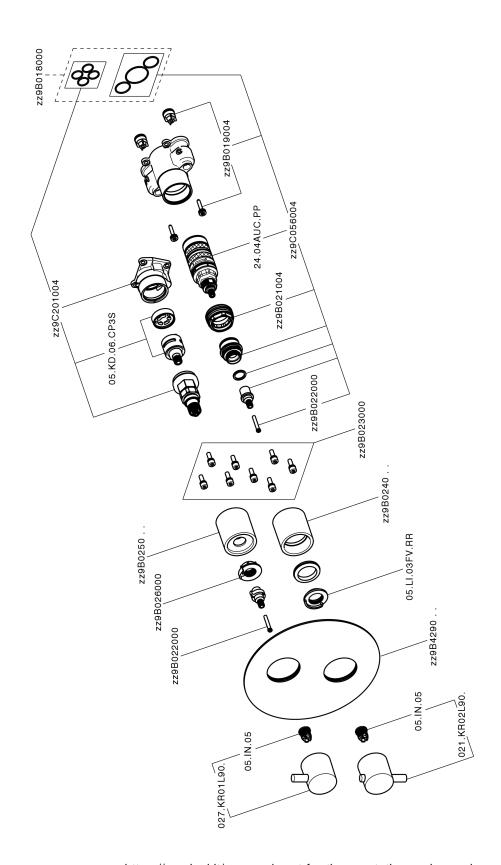

### MODEL LN0BT030

Exposed part for Thermostatic One Box Valve, with 1-2-3 outlet deviastop, Minimum depth of installation: 67 mm, without concealed part, for items ZA00B030-ZA00B031

#### **CHARACTERISTICS**

Cartridge Spare Parts 24.04A.PP

8x20 Plus P Thermostatic Valve

Installation Concealed Required concealed parts ZA00B031

ZA00B030