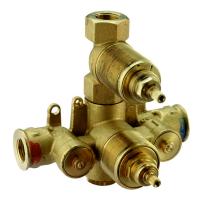

## Concealed thermostatic shower mixer, 1-outlet CONCEALED\_ZA009300

MODEL **ZA009300** 

Concealed thermostatic shower mixer, 1-outlet, stopvalve with 1/2" outlet, without trim kit

AVAILABLE FINISHINGS

04 04 Without finishing

#### CHARACTERISTICS

Concealed1Cartridge Spare Parts24.04A.PP8x20 Plus P Thermostatic Valve