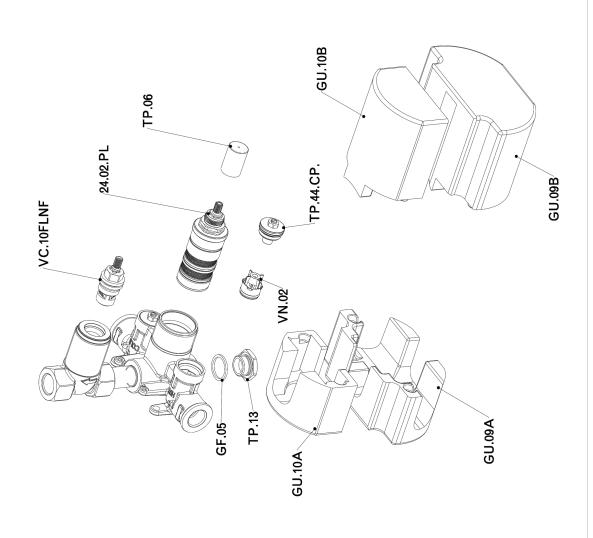

#### CHARACTERISTICS

Concealed1Cartridge Spare Parts24.04A.PP8x20 Plus P Thermostatic Valve