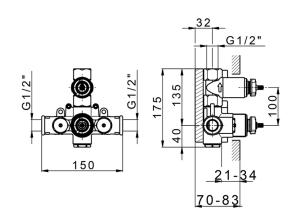

## Concealed thermostatic shower mixer, 1-outlet CONCEALED\_ZA009300

MODEL **ZA009300** 

Concealed thermostatic shower mixer, 1-outlet, stopvalve with 1/2" outlet, without trim kit

AVAILABLE FINISHINGS

04 04 Without finishing

#### CHARACTERISTICS

Concealed1Cartridge Spare Parts24.04A.PP8x20 Plus P Thermostatic Valve