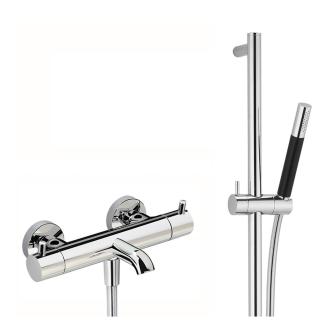

# Thermostatic bath-shower mixer with sliding bar NUOVA LESS\_LNS23016

**MODEL** 

Thermostatic bath-shower mixer with sliding bar,60 cm slide rail kit with sliding bracket,Brass minimalistic one spray handshower,150 cm SUPREME smooth flexible hose

LNS23016