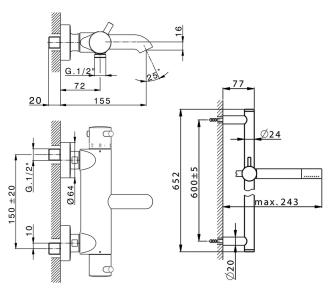

#### **CHARACTERISTICS**

Cartridge Spare Parts 24.04A.PP

8x20 Plus P Thermostatic Valve