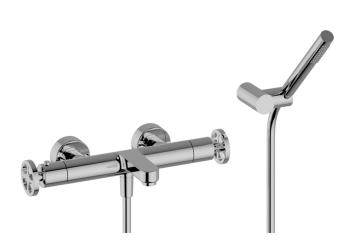

# Thermostatic bath mixer, with shower set GRACE\_MND21016

### MODEL MND21016

Thermostatic bath mixer, with shower set,wall mounted swivel handshower bracket,22,5 mm Brass One Spray handshower,150 cm smooth SUPREME Flexible Hose