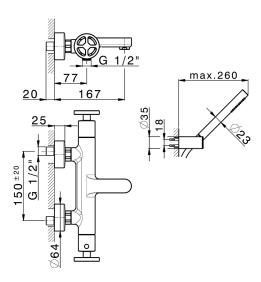

### MODEL MND21016

Thermostatic bath mixer, with shower set,wall mounted swivel handshower bracket,22,5 mm Brass One Spray handshower,150 cm smooth SUPREME Flexible Hose