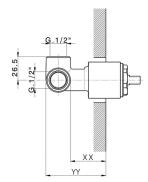

#### CHARACTERISTICS

Concealed1Cartridge Spare PartsZZ9403500035 mm Cartridge

Piastra/Plate/Plaque/Platte/Placa 2-3mm: XX 27-47 YY 54-74 10mm: XX 16-40 YY 43-68

2024-09-08