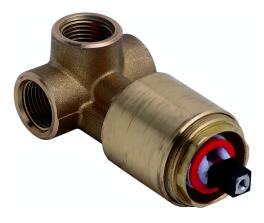

### Concealed single lever shower mixer CONCEALED\_ZA005300

MODEL **ZA005300** 

Concealed single lever shower mixer,1/2" concealed shower,without trim kit

AVAILABLE FINISHINGS

04 Without finishing

#### CHARACTERISTICS

Concealed1Cartridge Spare PartsZZ9403500035 mm Cartridge

Piastra/Plate/Plaque/Platte/Placa 2-3mm: XX 27-47 YY 54-74 10mm: XX 16-40 YY 43-68

2024-09-08