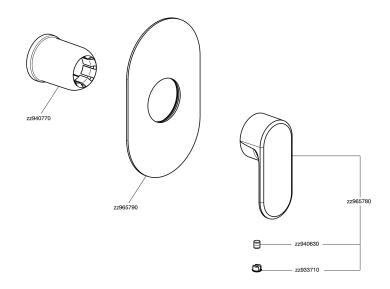

#### CHARACTERISTICS

Concealed1Cartridge Spare PartsZZ9403500035 mm Cartridge

Piastra/Plate/Plaque/Platte/Placa 2-3mm: XX 27-47 YY 54-74 10mm: XX 16-40 YY 43-68

2024-09-08